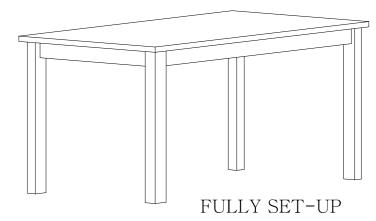

BY STEP.

  \* DO NOT TIGHTEN ALL SCREWS UNTIL THE PRODUCT IS FULLY SET-UP.

| HARDWARE LIST |                                                     |                        |     |
|---------------|-----------------------------------------------------|------------------------|-----|
| NO            | DESCRIPTION                                         |                        | QTY |
| A             | c <del>ummum                                 </del> | JCBC BOLT<br>M6 X 50mm | 8   |
| В             | 0                                                   | SPRING WASHER<br>M6    | 8   |
| C             | 0                                                   | FLAT WASHER<br>M6      | 8   |
| D             |                                                     | ALLEN KEY<br>M4        | 1   |