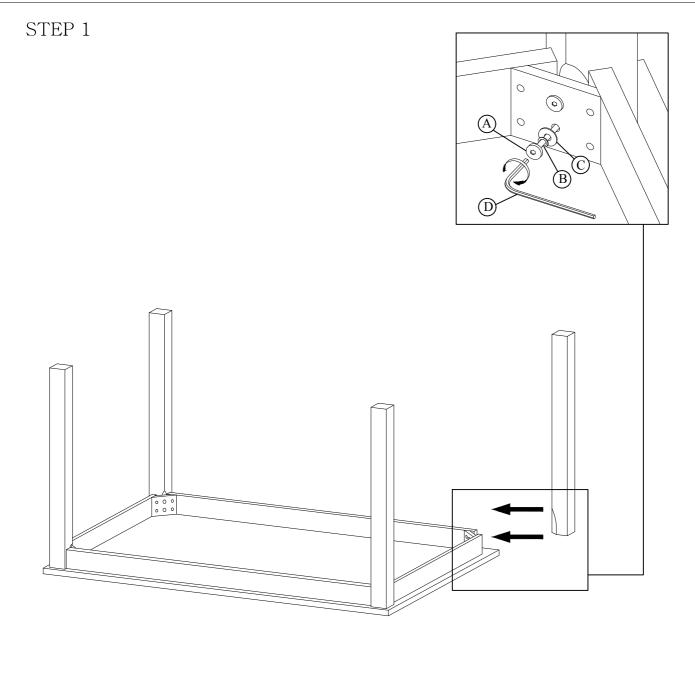

## IMPORTANT NOTE:

- \* PLACE ALL WOODEN PARTS ON A CLEAN AND SMOOTH SURFACE SUCH AS A RUG OR CARPET TO AVOID THE PARTS FROM BEING SCRATCHED.

  \* BEFORE YOU BEGIN, KINDLY FOLLOW THE ASSEMBLY INSTRUCTIONS STEP BY STEP.

  \* DO NOT TIGHTEN ALL SCREWS UNTIL THE PRODUCT IS FULLY SET-UP.

| HARDWARE LIST |                                                     |                        |     |
|---------------|-----------------------------------------------------|------------------------|-----|
| NO            | DESCRIPTION                                         |                        | QTY |
| A             | c <del>ummum                                 </del> | JCBC BOLT<br>M6 X 50mm | 8   |
| В             | 0                                                   | SPRING WASHER<br>M6    | 8   |
| C             | 0                                                   | FLAT WASHER<br>M6      | 8   |
| D             |                                                     | ALLEN KEY<br>M4        | 1   |