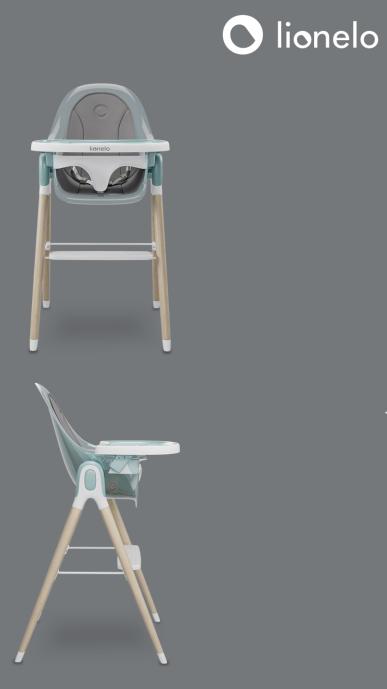

#### Functionality:

- 2-in-1: highchair, chair for older children
- Wide range of functionalities grows with the child
- Quick and intuitive assembly
- Double tray the outer one can be cleaned in a dishwasher
- Adjustable tray
- Anti-slip floor-friendly covers
- Soft insert made of eco-leather
- Nylon seat belts
- Footrest
- Stable construction made of beech wood
- Modern design
- Certification: Intertek

#### Specification:

- Weight range:
  - up to 15 kg (highchair)
  - up to 25 kg (chair for older children)
- Age range:
  - 6 36 months (highchair)
  - 6+ months (chair for older children)
- Product dimensions:
  - highchair: 56 x 63 x 104 cm
  - chair for older children:  $50 \times 43 \times 74$  cm
- Nett product weight: 6 kg
- Material: beech wood, steel, eco-leather, policarbonate (PC), nylon