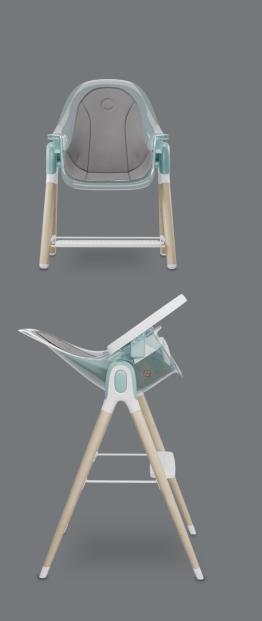

#### Functionality:

- 2-in-1: highchair, chair for older children
- Wide range of functionalities grows with the child
- Quick and intuitive assembly
- Double tray the outer one can be cleaned in a dishwasher
- Adjustable tray
- Anti-slip floor-friendly covers
- Soft insert made of eco-leather
- Nylon seat belts
- Footrest
- Stable construction made of beech wood
- Modern design
- Certification: Intertek

#### Specification:

- Weight range:
  - up to 15 kg (highchair)
  - up to 25 kg (chair for older children)
- Age range:
  - 6 36 months (highchair)
  - 6+ months (chair for older children)
- Product dimensions:
  - highchair: 56 x 63 x 104 cm
  - chair for older children:  $50 \times 43 \times 74$  cm
- Nett product weight: 6 kg
- Material: beech wood, steel, eco-leather, policarbonate (PC), nylon