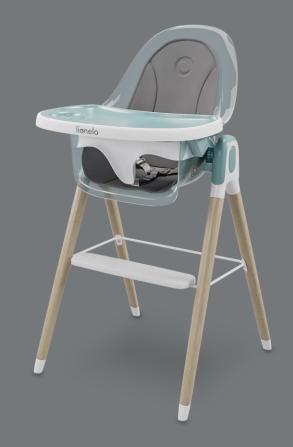

#### Functionality:

- 2-in-1: highchair, chair for older children
- Wide range of functionalities grows with the child
- Quick and intuitive assembly
- Double tray the outer one can be cleaned in a dishwasher
- Adjustable tray
- Anti-slip floor-friendly covers
- Soft insert made of eco-leather
- Nylon seat belts
- Footrest
- Stable construction made of beech wood
- Modern design
- Certification: Intertek

#### Specification:

- Weight range:
  - up to 15 kg (highchair)
  - up to 25 kg (chair for older children)
- Age range:
  - 6 36 months (highchair)
  - 6+ months (chair for older children)
- Product dimensions:
  - highchair: 56 x 63 x 104 cm
  - chair for older children:  $50 \times 43 \times 74$  cm
- Nett product weight: 6 kg
- Material: beech wood, steel, eco-leather, policarbonate (PC), nylon

Set: seat with backrest, chair legs (x 8), metal connectors for the chair legs, outer tray, main tray, plastic footrest, plastic crotch protection, 3-point harness, cushion, manual, warranty card