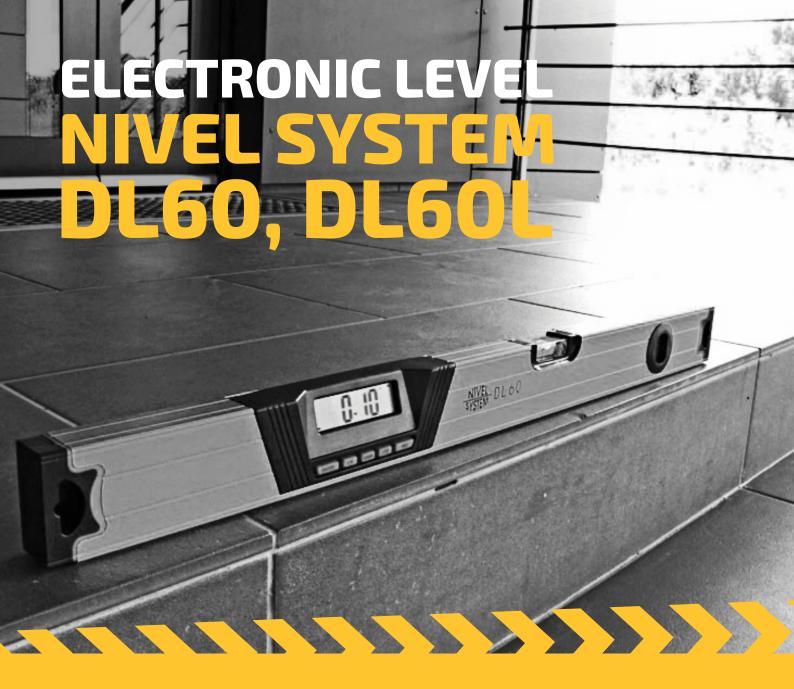

## MORE THAN PRECISION SPIRIT LEVEL

Precise, fast in use electronic level with digital readout of position via the LCD display. Ability to work in the inverted position (180 degrees "upside down"). If the reading from the LCD is difficult, it is possible to "freeze" the value on the display (gaining level is indicated by a beep). The equipment impresses with simplicity of operation and reliability. It is an ideal choice for any general construction, for all those who spend greater part of their time spending on leveling, assembling of elements horizontally, vertically or at a given angle. With **DL60** you can do it faster, more accurately and without errors.