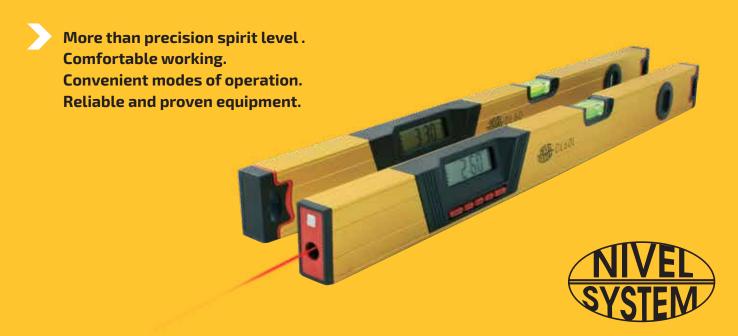

## MORE THAN PRECISION SPIRIT LEVEL

Precise, fast in use electronic level with digital readout of position via the LCD display. Ability to work in the inverted position (180 degrees "upside down"). If the reading from the LCD is difficult, it is possible to "freeze" the value on the display (gaining level is indicated by a beep). The equipment impresses with simplicity of operation and reliability. It is an ideal choice for any general construction, for all those who spend greater part of their time spending on leveling, assembling of elements horizontally, vertically or at a given angle. With **DL60** you can do it faster, more accurately and without errors.