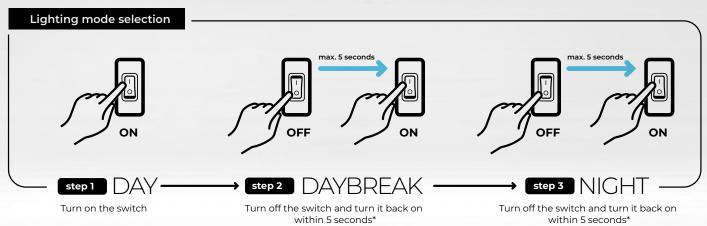

## Leddy Smart Sunny Day & Night

- Modern, compact **LED lighting** for nano aquariums
- **3 lighting modes**: DAY / DAYBREAK / NIGHT switched manually and via a smartphone app
- Unique design sleek, flat and futuristic design
- Easy to install on glass up to 4 mm thick
- Long life up to 50,000 hours of operation
- SUNNY versatile light spectrum
- Available in white and black

\*If the switch is turned on again after more than 5 seconds, the light will cycle back to the Day mode

- AQUAEL Janusz Jankiewicz Sp. z o.o. Krasnowolska 50, 02-849 Warsaw, Poland Manufacturer: AQUAEL Sp. z o.o. Dubowo Drugie 35, 16-400 Suwałki, Poland
- © +48 22 644 76 16
- @ export@aquael.pl
- www.aquael.pl
- **f** Aquael
- **⊙** @aquael\_world
- Aquael