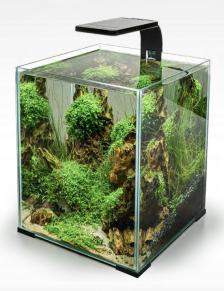

Leddy Smart Sunny AQUAEL

Leddy Smart Sunny Day & Night is an **LED lamp** with a minimalist design for small aquariums. Now with added new **Day & Night** feature. Choose one of **three light modes** depending on your needs – two daylight modes and one night mode. This new light will make your aquarium a wonderful sight to behold at any time of day.

## Leddy Smart Sunny Day & Night

- Modern, compact **LED lighting** for nano aquariums
- **3 lighting modes**: DAY / DAYBREAK / NIGHT switched manually and via a smartphone app
- Unique design sleek, flat and futuristic design
- Easy to install on glass up to 4 mm thick
- Long life up to 50,000 hours of operation
- SUNNY versatile light spectrum
- Available in white and black