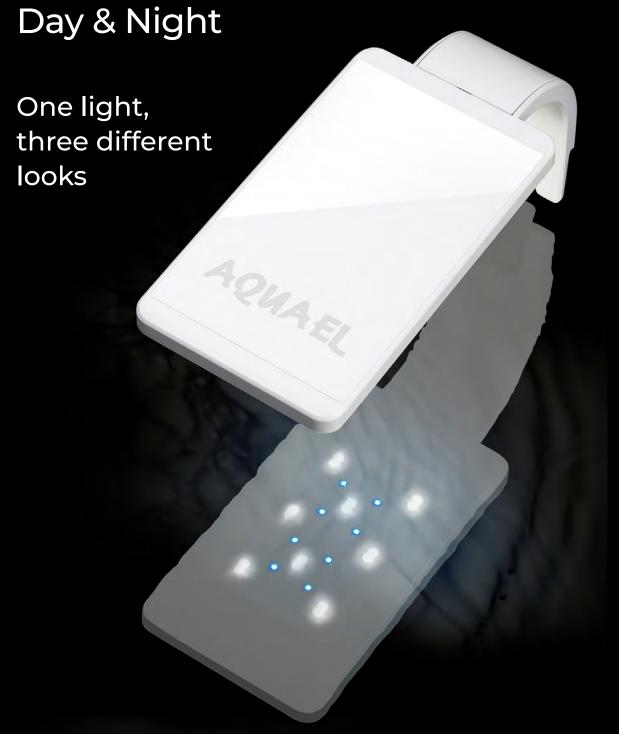

Leddy Smart Sunny AQUAEL

Leddy Smart Sunny Day & Night is an **LED lamp** with a minimalist design for small aquariums. Now with added new **Day & Night** feature. Choose one of **three light modes** depending on your needs – two daylight modes and one night mode. This new light will make your aquarium a wonderful sight to behold at any time of day.

## Leddy Smart Sunny Day & Night

- Modern, compact **LED lighting** for nano aquariums
- **3 lighting modes**: DAY / DAYBREAK / NIGHT switched manually and via a smartphone app
- Unique design sleek, flat and futuristic design
- Easy to install on glass up to 4 mm thick
- Long life up to 50,000 hours of operation
- SUNNY versatile light spectrum
- Available in white and black