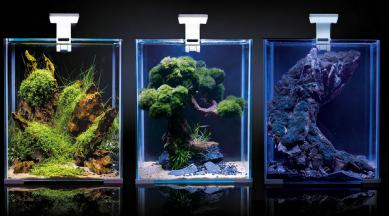

Leddy Smart Sunny AQUAEL

Leddy Smart Sunny Day & Night is an **LED lamp** with a minimalist design for small aquariums. Now with added new **Day & Night** feature. Choose one of **three light modes** depending on your needs – two daylight modes and one night mode. This new light will make your aquarium a wonderful sight to behold at any time of day.

## Leddy Smart Sunny Day & Night

- Modern, compact **LED lighting** for nano aquariums
- **3 lighting modes**: DAY / DAYBREAK / NIGHT switched manually and via a smartphone app
- Unique design sleek, flat and futuristic design
- Easy to install on glass up to 4 mm thick
- Long life up to 50,000 hours of operation
- SUNNY versatile light spectrum
- Available in white and black