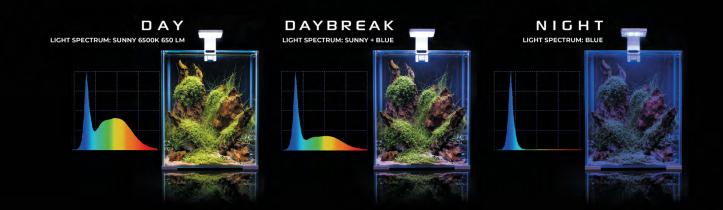

Leddy Smart Sunny AQUAEL

Leddy Smart Sunny Day & Night is an **LED lamp** with a minimalist design for small aquariums. Now with added new **Day & Night** feature. Choose one of **three light modes** depending on your needs – two daylight modes and one night mode. This new light will make your aquarium a wonderful sight to behold at any time of day.

## Leddy Smart Sunny Day & Night

- Modern, compact **LED lighting** for nano aquariums
- **3 lighting modes**: DAY / DAYBREAK / NIGHT switched manually and via a smartphone app
- Unique design sleek, flat and futuristic design
- Easy to install on glass up to 4 mm thick
- Long life up to 50,000 hours of operation
- SUNNY versatile light spectrum
- Available in white and black