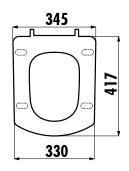

## creavit



## SORTI SEAT&COVER

KC2103.01.0000E KC2102.01.0000E KC2102.02.0000E

| KC2103.01.0000E | Sorti Duroplast Soft Closing White Seat&Cover   |
|-----------------|-------------------------------------------------|
| KC2102.01.0000E | Sorti Duroplast Metal Hinge<br>White Seat&Cover |
| KC2102.02.0000E | Sorti Duroplast Metal Hinge<br>White Seat&Cover |

| Qty of Box: | Seat&Cover 10           |
|-------------|-------------------------|
| Weight:     | Seat&Cover 2,55-2,35 kg |

## **TECHNICAL DRAWING**





## **SPECIFICATIONS**



Creavit keeps its rigths of making any change to the products.















UkrSEPRO