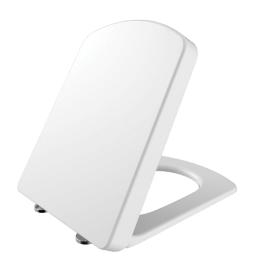

## SORTI SEAT&COVER

KC2103.01.0000E KC2102.01.0000E KC2102.02.0000E

| KC2103.01.0000E | Sorti Duroplast Soft Closing White Seat&Cover   |
|-----------------|-------------------------------------------------|
| KC2102.01.0000E | Sorti Duroplast Metal Hinge<br>White Seat&Cover |
| KC2102.02.0000E | Sorti Duroplast Metal Hinge<br>White Seat&Cover |