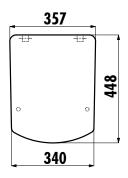

## creavit



## SORTI SEAT&COVER

KC2103.01.0000E KC2102.01.0000E KC2102.02.0000E

| KC2103.01.0000E | Sorti Duroplast Soft Closing White Seat&Cover   |
|-----------------|-------------------------------------------------|
| KC2102.01.0000E | Sorti Duroplast Metal Hinge<br>White Seat&Cover |
| KC2102.02.0000E | Sorti Duroplast Metal Hinge<br>White Seat&Cover |

| Qty of Box: | Seat&Cover 10           |
|-------------|-------------------------|
| Weight:     | Seat&Cover 2,55-2,35 kg |

## **TECHNICAL DRAWING**





## **SPECIFICATIONS**



Creavit keeps its rigths of making any change to the products.















UkrSEPRO