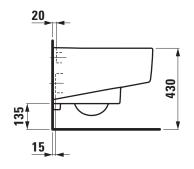

#### SPECIFICATION TEXT Wallhung WC rimless washdown LAUFEN PRO S, sanitary ceramic, for concealed cistern EN 997, EN 33, 4,5/3-1-flush, dimensions 360 x 530 x 340 mm concealed trap, concealed fixation Special feature: rimless, concealed surfaces directing water are fully glazed throughout, vacuum checked Further options / accessories: Surface refinement LCC (only white), WC seat and cover, s9196.0, WC seat and cover with automatic lowering s9196.1 Order no. s2096.2

### TECHNICAL DRAWINGS / S 1 : 20