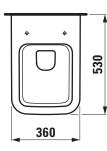

#### SPECIFICATION TEXT Wallhung WC rimless washdown LAUFEN PRO S, sanitary ceramic, for concealed cistern EN 997, EN 33, 4,5/3-1-flush, dimensions 360 x 530 x 340 mm concealed trap, concealed fixation Special feature: rimless, concealed surfaces directing water are fully glazed throughout, vacuum checked Further options / accessories: Surface refinement LCC (only white), WC seat and cover, s9196.0, WC seat and cover with automatic lowering s9196.1 Order no. s2096.2

### TECHNICAL DRAWINGS / S 1 : 20