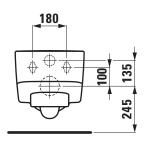

#### SPECIFICATION TEXT Wallhung WC rimless washdown LAUFEN PRO S, sanitary ceramic, for concealed cistern EN 997, EN 33, 4,5/3-1-flush, dimensions 360 x 530 x 340 mm concealed trap, concealed fixation Special feature: rimless, concealed surfaces directing water are fully glazed throughout, vacuum checked Further options / accessories: Surface refinement LCC (only white), WC seat and cover, s9196.0, WC seat and cover with automatic lowering s9196.1 Order no. s2096.2

### TECHNICAL DRAWINGS / S 1 : 20