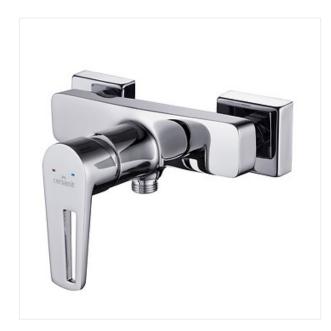

### **COLLECTION MILLE**

PRODUCT CODE: \$951-031

## **Product description**

The geometrically-shaped MILLE shower mixer tap comes with a reliable ceramic head and Cersanit Super Shine chromium plating finish. All its elements are covered by a 7-year guarantee.