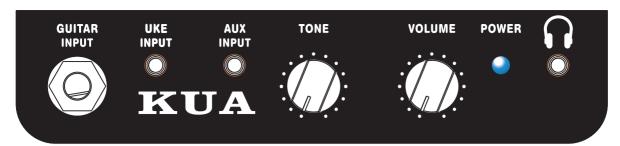

## **Top Panel**

- 1) Guitar Input: Use this ¼" input to plug in your guitar.
- 2) Ukulele Input: Use this 1/8" jack to plug in your Ukulele.
- 3) Aux. Input: This is a 3.5mm stereo line input. It bypasses the tone controls and feeds straight into the power amplifier. Use the volume and tone controls on your external device to control the audio signal.
- 4) Tone: Set fully left to increase bass response. Set fully right to enhance treble notes. Set at 12 o'clock for a balanced tone.
- 5) Volume: Sets the overall volume of the amplifier.
- 6) Headphone: This is a 3.5mm stereo output jack. When used, it turns off the internal speaker. It combines all inputs from your guitar and Line In for silent practice.