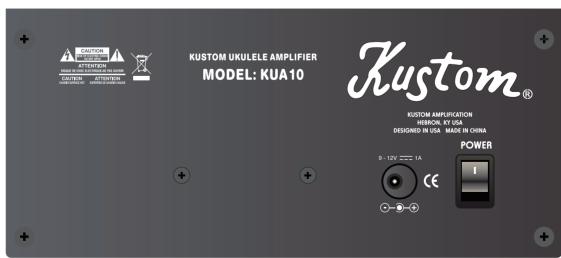

\*Only for adapter - Output power will vary with input voltage.

**Back Panel** 

- 1) Power: Switch turns unit on/off.
- 2) AC Adapter Input: Use this jack to connect a power adapter. 9-12VDC Center Negative 1000 milliamps. (mA)