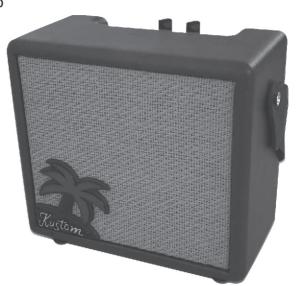

## Congratulations on the purchase of your Kustom KUA10!

Your KUA10 draws on decades of amp design and manufacturing experience at Kustom.

This model was built from the ground up to offer world-class tone, useful features and reliable performance.

## **FEATURES**

- Compact, portable Ukulele amplifier with shoulder strap
- Ukulele Transducer Pickup
- 10 Watts 1 x 6" Kustom design speaker
- Guitar & Ukulele inputs
- Volume & Tone control
- Aux. input listen/jam along to music
- Headphone output for silent operation
- Operates on 9-12VDC adapter (included) or 6 - "AA" batteries (not included)