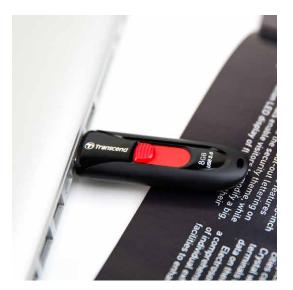

Capless design

## USB 2.0 Flash Drive **JetFlash® 590**

The capless JetFlash 590 USB 2.0 flash drive utilizes a retractable USB connector to shield your data while in transit - simply push at the colored slider to slide the connector out. The combination of fast data transfer rates and substantial storage space make it easier than ever to store, carry and share all your digital files wherever you go.