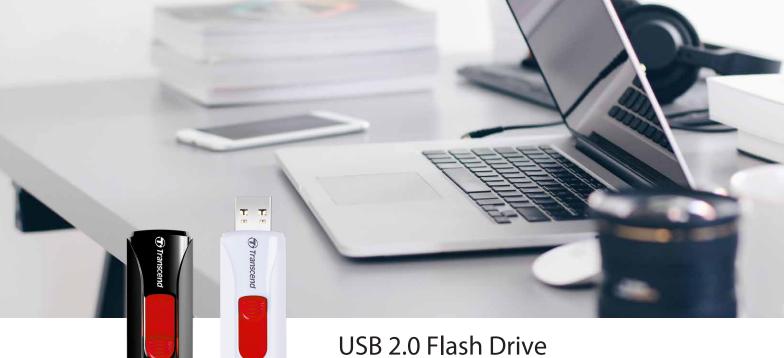

## USB 2.0 Flash Drive **JetFlash® 590**

The capless JetFlash 590 USB 2.0 flash drive utilizes a retractable USB connector to shield your data while in transit - simply push at the colored slider to slide the connector out. The combination of fast data transfer rates and substantial storage space make it easier than ever to store, carry and share all your digital files wherever you go.

- · Capless design with slide-out USB connector
- · Lightweight and compact
- · Lanyard / keyring loop
- · Transcend Elite data management software