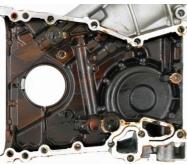

#### SUPERIOR DEPOSITS/SLUDGE PERFORMANCE

MAGMA SYN ULTRA SAE 5W-40 has been tested against rigorous industry standards. It performs excellently in sludge control tests, in particular in the M271SL (sludge) & OM646LA (and hence exceeding MB sheet no. 229.5), as well as in the Sequence VG test, surpassing comfortably the performance requirements of API SN.