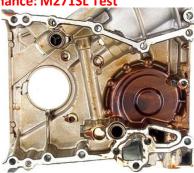

#### SUPERIOR DEPOSITS/SLUDGE PERFORMANCE

MAGMA SYN ULTRA SAE 5W-40 has been tested against rigorous industry standards. It performs excellently in sludge control tests, in particular in the M271SL (sludge) & OM646LA (and hence exceeding MB sheet no. 229.5), as well as in the Sequence VG test, surpassing comfortably the performance requirements of API SN.