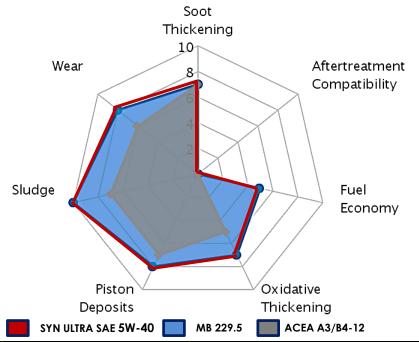

MAGMA SYN ULTRA SAE 5W-40 ensures exceptional performance in harsh operating conditions where a conventional oil might actually "break".

Fuel economy

Wear protection

Turbocharger protection

#### SUPERIOR DEPOSITS/SLUDGE PERFORMANCE

MAGMA SYN ULTRA SAE 5W-40 has been tested against rigorous industry standards. It performs excellently in sludge control tests, in particular in the M271SL (sludge) & OM646LA (and hence exceeding MB sheet no. 229.5), as well as in the Sequence VG test, surpassing comfortably the performance requirements of API SN.