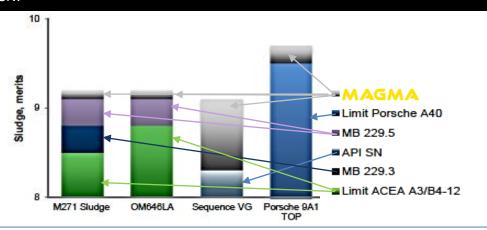

#### SUPERIOR DEPOSITS/SLUDGE PERFORMANCE

MAGMA SYN ULTRA SAE 5W-40 has been tested against rigorous industry standards. It performs excellently in sludge control tests, in particular in the M271SL (sludge) & OM646LA (and hence exceeding MB sheet no. 229.5), as well as in the Sequence VG test, surpassing comfortably the performance requirements of API SN.