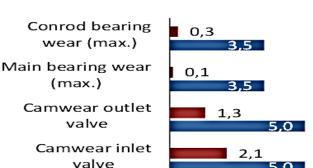

# SUPERIOR WEAR PERFORMANCE

Test limit (max.)

MAGMA SYN RNL

Result

MAGMA SYN RNL SAE 5W-30 has been tested against rigorous industry standards. It exceeds the stringent requirements of various industry tests. It demonstrates approximately an average 80% improvement in wear performance in M271 wear test, when contrasted against Daimler's MB 229.51 specification.

- MAGMA SYN RNL Result
- MB sheet no. 229.51

©2016 LPC S.A. All rights reserved