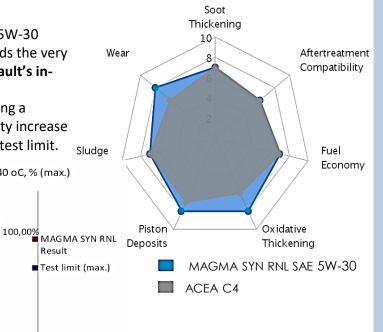

MAGMA SYN RNL SAE 5W-30 ensures exceptional engine performance and protection from wear, after-treatment system compatibility and fuel economy benefits.

Fuel economy

Wear

protection

Turbocharger protection

**ACEA** C4

Renault RN0720

MB 226.51 Daimler

Meets: Nissan, Dacia, Suzuki