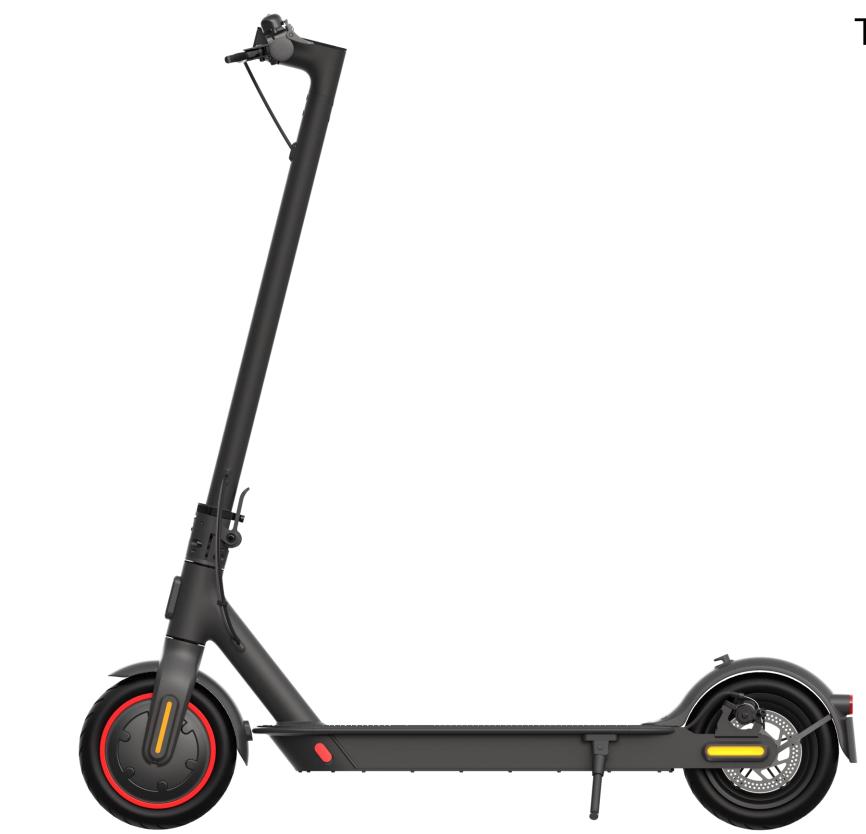

## Mi Electric Scooter Pro2

Take the Journey further

- Sleek and elegant, portable and safe Minimalist design, aircraft-grade aluminum alloy for the main body. Takes only 3 seconds to fold and go. 14.2 kg.
- Sophisticated cruise control and kinetic energy recovery system (KERS) The KERS recovers a moving vehicle's kinetic energy under braking for longer duration. The cruise control system helps maintain a steady speed set by the driver to relieve drivers from constant pressure and tension.
- High quality batteries guarantee a riding distance up to 45km
  Forty 18650 li-ion cells offer altogether a high capacity of 474Wh. Smart battery management system (BMS).

Dual braking system Outfitted with regenerative and disc braking at rear wheel, E-ABS system at front wheel.  Skid-resistant and shock-absorbing pneumatic tires

8.5 inch pneumatic tires effectively absorb shocks and prevent slipping. The 300W brushless DC motor powers the scooter to ride with ease and comfort.

## Specifications:

| Weight:                                            | 14.2KG                           |
|----------------------------------------------------|----------------------------------|
| Dimensions :                                       | 1130x430x1180mm                  |
| <b>Dimensions Folding:</b>                         | 1130x430x490mm                   |
| Screen:                                            | LED with Speed/Battery/KM/Mode   |
| Motor Power:                                       | 300W                             |
| Max Speed:                                         | 25km/h                           |
| Climbing Angle:                                    | 20%                              |
| Braking Distance:                                  | 11.43m                           |
| Capacity Battery:                                  | 12800mAh 474Wh                   |
| Travel Distance:                                   | 45KM                             |
| Compatible with:                                   | Android 4.3 or iOS 9.0 and above |
| Wireless Connectivity: Bluetooth 4.1 BLE and above |                                  |