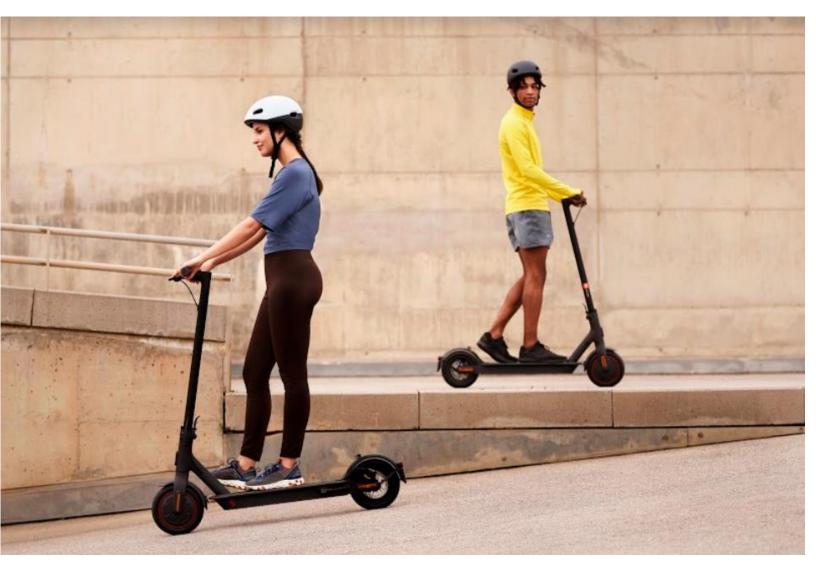

Connects to Mi Home App
Check the riding speed and remaining power in real time after pairing your scooter through
Bluetooth with your phone.