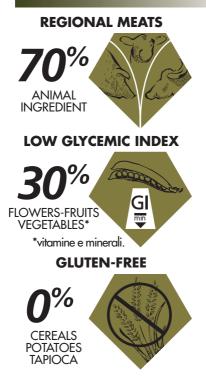

## COMPOSITION

Complete food for adult dogs

Dried deboned Iberian Cerdo (30%), peas, animal fat, freshly prepared dried chicken, broken chestnuts, free-range lamb dried (6%), hydrolysed animal proteins, free-range lamb dried (4%), eggs, hibiscus flowers (0,192%), Rosa canina L. and Rosa pendulina L. flowers (0,024%), raspberries (0,008%), blackberries (0,008%), strawberries (0,008%).

## ANALYTICAL CONSTITUENTS

Crude protein 40,80% - Crude fibres 2,10% - Crude oils and fats 19,50% - Crude ash 7,40%.

| DOSI GIORNALIERE CONSIGLIATE - SUGGESTED DAILY DOSES |                                              |                               |                                              |
|------------------------------------------------------|----------------------------------------------|-------------------------------|----------------------------------------------|
| Peso del cane<br>Dog's weight                        | Frazionare in / Divide into<br>2 pasti/meals | Peso del cane<br>Dog's weight | FRAZIONARE IN / DIVIDE INTO<br>2 pasti/meals |
| 5 kg                                                 | 90-105 g                                     | 30 kg                         | 345-405 g                                    |
| 10 kg                                                | 150-180 g                                    | 40 kg                         | 425-505 g                                    |
| 15 kg                                                | 205-240 g                                    | 50 kg                         | 505-595 g                                    |
| 20 kg                                                | 255-300 g                                    | 60 kg                         | 575-680 g                                    |