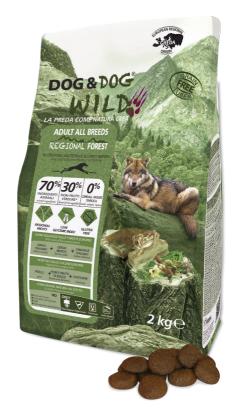

# Adult all breeds REGIONAL FOREST

RECOMMENDED

- Adult dogs of all sizes, preferring red meat
- Lactating bitches
- Pregnant bitches

ADDITIONAL INFO

- Wide variety of meat from the European forests, such as Iberian Cerdo, wild boar and venison, completed by eggs, vegetables, fruit and flowers
- Ideal for bigger-sized dogs, preferring red meat

### **COMPOSITION**

Complete food for adult dogs

Dried deboned Iberian Cerdo (35%), peas, animal fat, broken chestnuts, dried wild boar (6%), hydrolysed animal proteins, freshly prepared dried chicken, dried wild venison (4%), eggs, hibiscus flowers (0,192%), Rosa canina L. and Rosa pendulina L. flowers (0,024%), raspberries (0,008%), blackberries (0,008%), strawberries (0,008%).

2 kg 12 kg

PACKAGES

SIZE: XS - S - M - L - XL