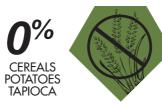

gs of all sizes, preferring red meat
- Lactating bitches
- Pregnant bitches

ADDITIONAL INFO

- Wide variety of meat from the European forests, such as Iberian Cerdo, wild boar and venison, completed by eggs, vegetables, fruit and flowers
- Ideal for bigger-sized dogs, preferring red meat

### **COMPOSITION**

Complete food for adult dogs

Dried deboned Iberian Cerdo (35%), peas, animal fat, broken chestnuts, dried wild boar (6%), hydrolysed animal proteins, freshly prepared dried chicken, dried wild venison (4%), eggs, hibiscus flowers (0,192%), Rosa canina L. and Rosa pendulina L. flowers (0,024%), raspberries (0,008%), blackberries (0,008%), strawberries (0,008%).

2 kg 12 kg

PACKAGES

SIZE: XS - S - M - L - XL

## **REGIONAL MEATS**



#### LOW GLYCEMIC INDEX



#### **GLUTEN-FREE**



# ADDITIVES PER kg.

Nutritional additives: Vitamina A 7.200 I.U. - Vitamin D3 720 I.U. - Cupric sulfate pentahydrate (Copper) 30,95 (7,88) mg.

**Technological additives:** Antioxidants. Tocopherol extracts from vegetable oils 36 mg. **Sensory additives:** natural substances botanically defined. Rosemary extract 105 mg.

# ANALYTICAL CONSTITUENTS

Crude protein 41,00% - Crude fibres 2,10% - Crude oils and fats 19,50% - Crude ash 7,40%.

| DOSI GIORNALIERE CONSIGLIATE - SUGGESTED DAILY DOSES |                                           |                               |                                           |
|------------------------------------------------------|-------------------------------------------|-------------------------------|-------------------------------------------|
|