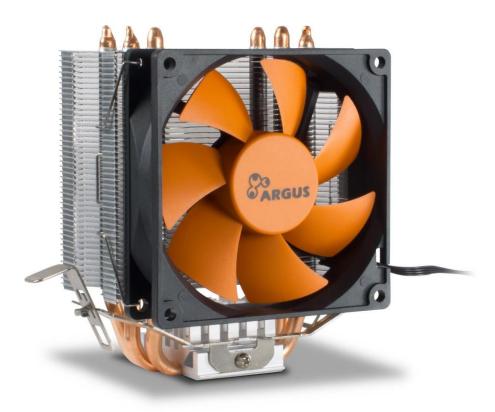

## **Desktop cooler SU-200**

This CPU-cooler with a smooth running 92mm fan and a TDP of up to 115W ensures a reliable cooling of your CPU.

The SU-200 is compatible to several Intel®- and AMD®-sockets. Thanks to the pre-mounted mounting brackets for AMD® and the accessories kit for Intel®, it fits on most processor platforms and can be mounted fast and easy. 45 aluminum fins and three 6mm copper-heatpipes ensure a perfect cooling performance. The 92mm fan with 4pin PWM-connector can be regulated by temperature and stays silent with a max. of 25.0dbA.

With a height of 121mm the cooler finds preferred usage in smaller cases. The copper-heatpipes guarantee an optimum of heat dissipation and cooling efficiency.

- ✓ Easy mounting on AMD® and Intel® sockets
- √ Three 6mm Heatpipes
- √92mm fan with 4pin PWM-connector
- √TDP up to 115W