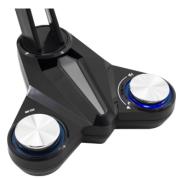

7.1 sound card headset stand
7.1 SOUND CARD
Enables 7.1 surround sound to the connected headset.
USB HUB
2 built-in USB ports.
EQ MODES
Comes with 3 different modes: treble, middle and bass mode.
PROTECTS YOUR HEADSET
You don't have to leave your headset lying around anymore since
Totem Pro is a handy headset stand.
ROBUSTNESS
Robust construction made out of high-quality plastic.

Braided cable:

Mute button Chip: SSS1629A5 Mic Power supply: 5V, 50mA Output power: 0.25W Interface: USBUSB + 1 x USB hub + 2 x 3,5mm for audio and mic Braided cable Weight: 300g Cable length: 1,5m Dimensions (mm): 140 x 140 x 260mm