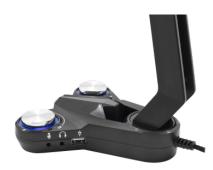

7.1 sound card headset stand
7.1 SOUND CARD
Enables 7.1 surround sound to the connected headset.
USB HUB
2 built-in USB ports.
EQ MODES
Comes with 3 different modes: treble, middle and bass mode.
PROTECTS YOUR HEADSET
You don't have to leave your headset lying around anymore since
Totem Pro is a handy headset stand.
ROBUSTNESS
Robust construction made out of high-quality plastic.

Braided cable:

Mute button Chip: SSS1629A5 Mic Power supply: 5V, 50mA Output power: 0.25W Interface: USBUSB + 1 x USB hub + 2 x 3,5mm for audio and mic Braided cable Weight: 300g Cable length: 1,5m Dimensions (mm): 140 x 140 x 260mm