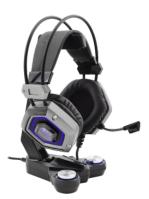

7.1 sound card headset stand
7.1 SOUND CARD
Enables 7.1 surround sound to the connected headset.
USB HUB
2 built-in USB ports.
EQ MODES
Comes with 3 different modes: treble, middle and bass mode.
PROTECTS YOUR HEADSET
You don't have to leave your headset lying around anymore since
Totem Pro is a handy headset stand.
ROBUSTNESS
Robust construction made out of high-quality plastic.