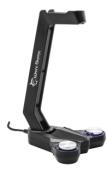

7.1 sound card headset stand
7.1 SOUND CARD
Enables 7.1 surround sound to the connected headset.
USB HUB
2 built-in USB ports.
EQ MODES
Comes with 3 different modes: treble, middle and bass mode.
PROTECTS YOUR HEADSET
You don't have to leave your headset lying around anymore since
Totem Pro is a handy headset stand.
ROBUSTNESS
Robust construction made out of high-quality plastic.