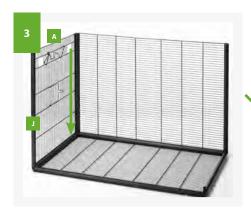

- E 1 back panelF 1 front panel with doorG 4 feeding bowls + lid
- H 1 bird bath
- 4 wooden perches
- J 4 profiles
- **K** 4 corner pieces