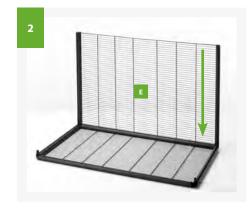

- E 1 back panelF 1 front panel with doorG 4 feeding bowls + lid
- H 1 bird bath
- 4 wooden perches
- J 4 profiles
- **K** 4 corner pieces