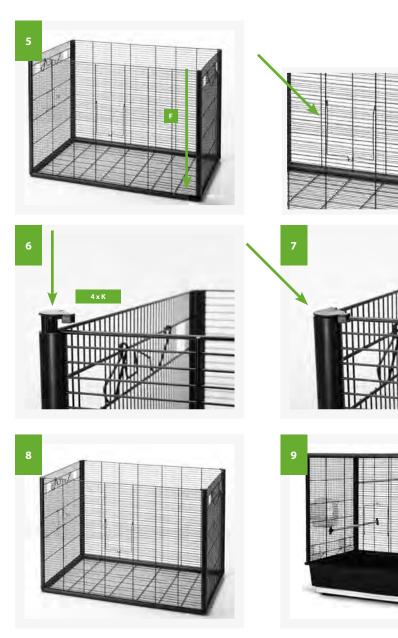

## **Check list**

Before you start assembling your cage, please check if you have all the components. If any part is missing or damaged, do not use your cage.

- A 1 side panel with door
- B 1 roof panel
- **C** 1 plastic tray with drawer
- D 1 side panel

- E 1 back panelF 1 front panel with doorG 4 feeding bowls + lid
- H 1 bird bath
- 4 wooden perches
- J 4 profiles
- **K** 4 corner pieces