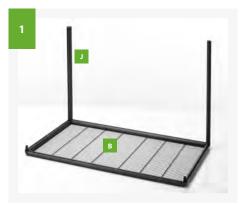

## **Check list**

Before you start assembling your cage, please check if you have all the components. If any part is missing or damaged, do not use your cage.

- A 1 side panel with door
- B 1 roof panel
- **C** 1 plastic tray with drawer
- D 1 side panel

- E 1 back panelF 1 front panel with doorG 4 feeding bowls + lid
- H 1 bird bath
- 4 wooden perches
- J 4 profiles
- **K** 4 corner pieces