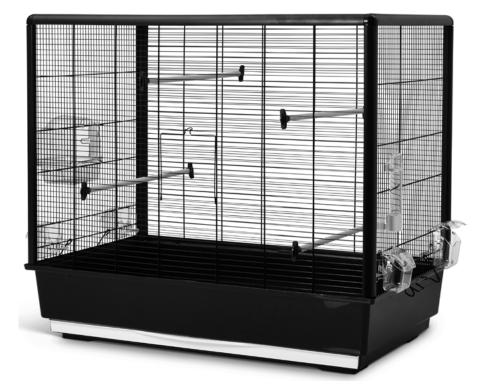

www.savic.be Ringlaan 10 • B-8501 Heule • Belgium Tel. +32 56 35 33 45 • Fax +32 56 35 77 30 info@savic.be Doc.nr.: 931196

For US customers Thank you for purchasing our Primo 60 cage. This deluxe cage was designed and made in Belgium and sold through Lixit Corporation in Napa, CA If you have any questions or need help please contact us at: E-mail: customerservice@lixit.com - Call: 800-358-8254 Option 1 Office hours: Monday -Friday 9-4 pst

## Primo 60 Knock Down

assembly instructions





## **Check list**

Before you start assembling your cage, please check if you have all the components. If any part is missing or damaged, do not use your cage.













- A 1 side panel with door
- B 1 roof panel
- **C** 1 plastic tray with drawer
- D 1 side panel

- E 1 back panelF 1 front panel with doorG 4 feeding bowls + lid
- H 1 bird bath
- 4 wooden perches
- J 4 profiles
- **K** 4 corner pieces