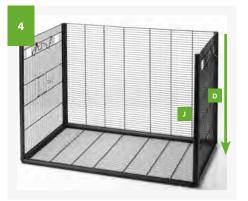

- E 1 back panelF 1 front panel with doorG 4 feeding bowls + lid
- H 1 bird bath
- 4 wooden perches
- J 4 profiles
- **K** 4 corner pieces