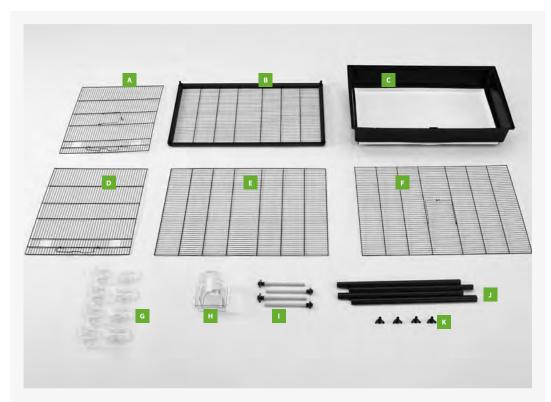

## **Check list**

Before you start assembling your cage, please check if you have all the components. If any part is missing or damaged, do not use your cage.

- A 1 side panel with door
- B 1 roof panel
- **C** 1 plastic tray with drawer
- D 1 side panel

- E 1 back panelF 1 front panel with doorG 4 feeding bowls + lid
- H 1 bird bath
- 4 wooden perches
- J 4 profiles
- **K** 4 corner pieces