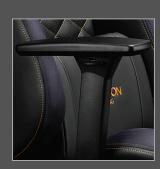

# "Top Gun" mechanism

The Top Gun mechanism built under the seat allows you to tilt the chair slightly forward or backward. The force that you need to apply for tilting is easily adjustable by using a spring mechanism. If you prefer to sit on a chair locked in one position, use the special lock under the seat to make the chair stationary.