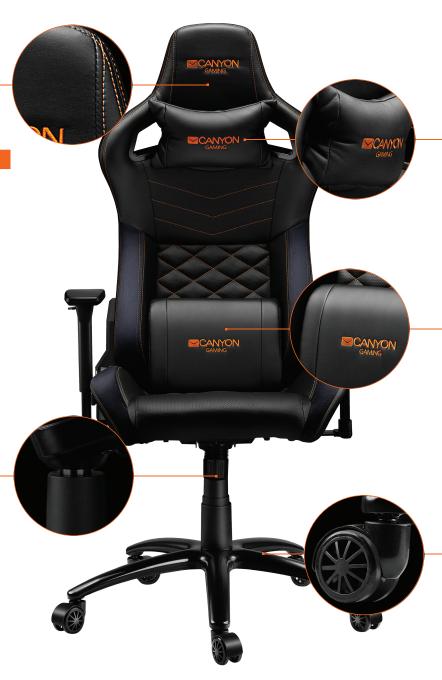

# Gaming Chair Nightfall

A comfortable and stylish chair for long gaming sessions and work designed by Canyon engineers! This gaming chair will last a long time thanks to a 1.5 mm thick metal frame, and a strong and stable metal five-pointed base with polyurethane castors. Dense filler with memory effect and high-quality eco-leather coating provide maximum comfort. To help you to take a rest without losing control over the game, there is a convenient reclining backrest with well-designed support for the head and lower back, which can be locked at any angle between 90° and 150°. You can choose the most convenient angle of inclination of the chair using the built-in "Top Gun" mechanism. The armrests move up and down, back and forth, and 15° in and out to provide extra comfort for your arms. Sit back and immerse yourself in the game. This chair will help you to get a true rest!

5291485006617

- Dense foam filler with a memory effect
- High quality eco leather
- 1.5 mm thick metal frame
- 3D adjustable armrests

- "Top Gun" mechanism
- Tilted backrest 90°-150°
- Last generation Class-4 gas lift
- Comfortable headrest

- Lower back support
- Metal base
- Silent polyurethane castors 60 mm
- Maximum load up to 150 kg