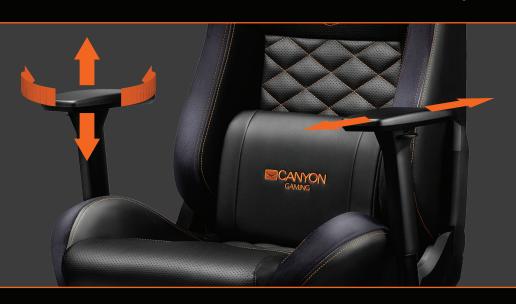

# **3D Armrests**

These 3D-armrests are designed with the use of the latest technology. They can be moved forward and backward, up and down, and also up to 15° in and out. This allows you to avoid overstrain in the arms for a long time. Get maximum comfort even after many hours of play!