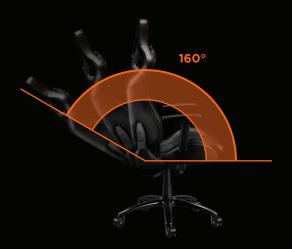

# **Backrest Tilt**

Take a rest without losing control over the game! You can recline the back of the chair 90°-150°, stretch, and give the muscles of the back and arms to relax. A few minutes of relaxation - and you can play again at full power!