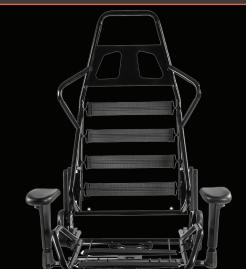

# **Metal Frame**

This chair is reinforced with a 1.5 mm thick metal frame. This is important for better durability and stability of the chair, as well as improved handling. Besides, this frame makes the construction of the chair even more reliable.