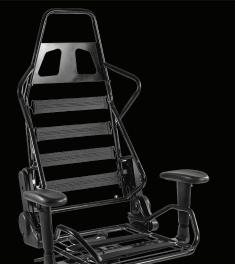

# **Metal Frame**

This chair is reinforced with a 1.5 mm thick metal frame. This is important for better durability and stability of the chair, as well as improved handling. Besides, this frame makes the construction of the chair even more reliable.