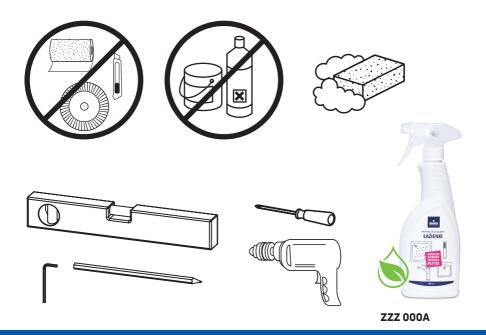

aning, use a soft cloth and warm water, then wipe dry.
- 5. For cleaning, do not use: rough sponges, preparations containing abrasives and aggressive preparations containing solvents, mineral acids, acetic acid, ammonia, acids, bleaches, etc. These types of chemicals cause tarnishing which may lead to local or complete etching of the coating.
- 6. Failure to comply with the above recommendations may result in permanent damage to the cleaned coating, which is not covered by the warranty
- 7. Some colour finishes on bathroom accessories, such as black, will show limescale contaminations from water more quickly.
- 8. The maximum permissible load of bathroom accessories is 5 kg.
- 9. Use biodegradable chemicals, fruit acid based with smooth structure, e.g Deante's bathroom cleaner (ZZZ 000A)