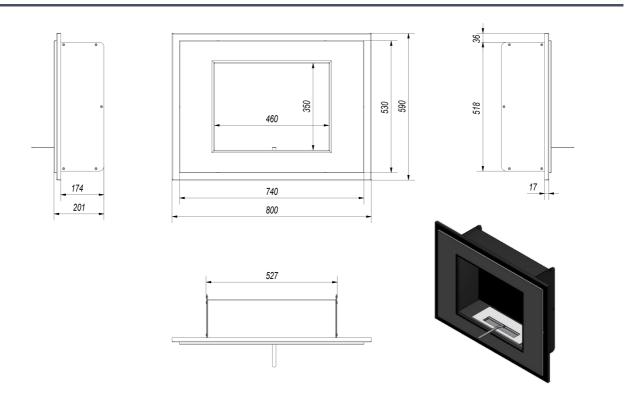

### **Technical Specifications**

| Fuel type                        | biofuel of biological alcohol |
|----------------------------------|-------------------------------|
| Weight (kg)                      | 16,8                          |
| Material                         | painted steel                 |
| Width (cm)                       | 80,00                         |
| Height (cm)                      | 59,00                         |
| Depth (cm)                       | 17,40                         |
| TÜV certificate                  | Yes                           |
| Colour                           | black                         |
| Type of biofireplace             | hanging                       |
| Capacity of bio insert (I)       | 0,50                          |
| The lenght of the fire line (cm) | 25                            |
| Fuel container (H x W x D) (cm)  | 5,2 x 30 x 10                 |
| Glazing                          | No                            |
|                                  |                               |

# Technical drawing