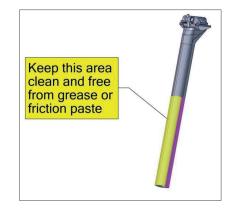

## **Teammachine SLR01/02 Seatpost Clamp and Seatpost Installation**

- 1. Seatpost clamp: Before installing the seatpost clamp
  - a apply grease to the sliding surfaces between the two wedges
  - **b** apply grease to the M5 bolt, washer and nut
  - c do not apply any grease to the contact surface of the clamp to the seatpost
- 2. Seatpost: Before installing the seatpost
  - a push the cover into place
  - **b** apply friction paste to the side and rear of the seatpost
  - **c** do not apply any grease or friction paste to the grip tape on the front of the seatpost