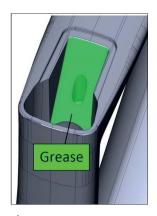

## **Teammachine SLR01/02 Seatpost Clamp and Seatpost Installation**

- 1. Seatpost clamp: Before installing the seatpost clamp
  - a apply grease to the sliding surfaces between the two wedges
  - **b** apply grease to the M5 bolt, washer and nut
  - c do not apply any grease to the contact surface of the clamp to the seatpost
- 2. Seatpost: Before installing the seatpost
  - a push the cover into place
  - **b** apply friction paste to the side and rear of the seatpost
  - **c** do not apply any grease or friction paste to the grip tape on the front of the seatpost