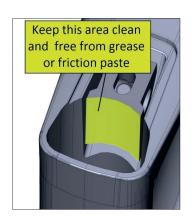

## **Teammachine SLR01/02 Seatpost Clamp and Seatpost Installation**

- 1. Seatpost clamp: Before installing the seatpost clamp
  - a apply grease to the sliding surfaces between the two wedges
  - **b** apply grease to the M5 bolt, washer and nut
  - c do not apply any grease to the contact surface of the clamp to the seatpost
- 2. Seatpost: Before installing the seatpost
  - a push the cover into place
  - **b** apply friction paste to the side and rear of the seatpost
  - **c** do not apply any grease or friction paste to the grip tape on the front of the seatpost