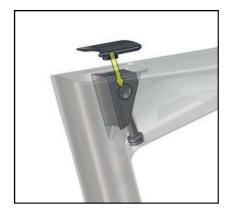

## **Install seatpost** and tighten the clamp to max. **5Nm**

1a

1a/b

1c

2a 2b 2c