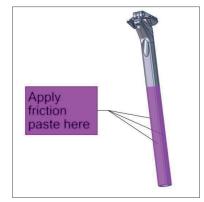

## **Teammachine SLR01/02 Seatpost Clamp and Seatpost Installation**

- 1. Seatpost clamp: Before installing the seatpost clamp
  - a apply grease to the sliding surfaces between the two wedges
  - **b** apply grease to the M5 bolt, washer and nut
  - c do not apply any grease to the contact surface of the clamp to the seatpost
- 2. Seatpost: Before installing the seatpost
  - a push the cover into place
  - **b** apply friction paste to the side and rear of the seatpost
  - **c** do not apply any grease or friction paste to the grip tape on the front of the seatpost