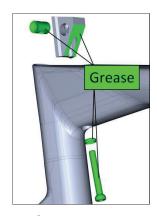

## **Teammachine SLR01/02 Seatpost Clamp and Seatpost Installation**

- 1. Seatpost clamp: Before installing the seatpost clamp
  - a apply grease to the sliding surfaces between the two wedges
  - **b** apply grease to the M5 bolt, washer and nut
  - c do not apply any grease to the contact surface of the clamp to the seatpost
- 2. Seatpost: Before installing the seatpost
  - a push the cover into place
  - **b** apply friction paste to the side and rear of the seatpost
  - **c** do not apply any grease or friction paste to the grip tape on the front of the seatpost