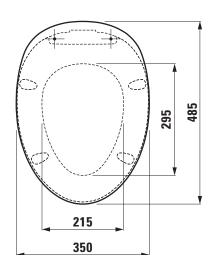

|
| matching for   | Floorstanding WC pan order no. 82297.6,    |
|                | 82197.1                                    |
|                | Wallhung WC pan order no. 82097.1, 82097.6 |
| Specification  | removable                                  |
|                | with automatic lowering system             |
| Weight         | 2,8 kg                                     |
| Mounting acc.  | included                                   |
| Colours        | see colour table                           |

## **SPECIFICATION TEXT**

WC seat and cover Laufen-IL BAGNO ALESSI ONE, Duroplast removable, automatic lowering system matching floorstanding WC pan, order no. 82297.6, 82197.1 and wallhung WC pan, order no. 82097.1, 82097.6 Order no. 89297.1

## TECHNICAL DRAWINGS / S 1 : 10





LAUFEN