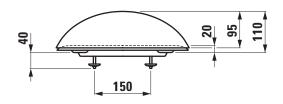

|
| matching for   | Floorstanding WC pan order no. 82297.6,    |
|                | 82197.1                                    |
|                | Wallhung WC pan order no. 82097.1, 82097.6 |
| Specification  | removable                                  |
|                | with automatic lowering system             |
| Weight         | 2,8 kg                                     |
| Mounting acc.  | included                                   |
| Colours        | see colour table                           |

## **SPECIFICATION TEXT**

WC seat and cover Laufen-IL BAGNO ALESSI ONE, Duroplast removable, automatic lowering system matching floorstanding WC pan, order no. 82297.6, 82197.1 and wallhung WC pan, order no. 82097.1, 82097.6 Order no. 89297.1

## TECHNICAL DRAWINGS / S 1 : 10





LAUFEN