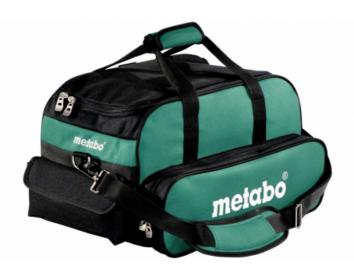

## Tool bag (small) (657006000)

Order no. 657006000 EAN 4007430243706

Product may differ from Image

- The robust and compact Metabo tool bag
- On the inside of the bag there are three bag compartments with hook and loop straps to take two battery packs and one charger
- On the outside there is a spacious pocket with zipper and two other small pockets on the left and right head with hook and loop closure for quick access
- Comfortable side pads and padded shoulder strap
- Three reflective Metabo logos for optimum visibility on the construction site
- Stable, integrated base plate with strips to protect the bag contents
- Material: water-repellent and tear-proof 600D polyester
- Dimensions (lxwxh): 460 mm x 260 mm x 280 mm