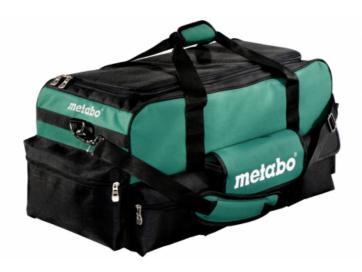

## Tool bag (large) (657007000)

Order no. 657007000 EAN 4007430243713

Product may differ from Image

- The large, practical Metabo tool bag
- On the inside of the bag there are five bag compartments with hook and loop straps to take three battery packs, one charger and accessories
- On the outside there are two spacious pockets with zipper and three other small pockets for quick access
- Comfortable side pads and padded shoulder strap
- Three reflective Metabo logos for optimum visibility on the construction site
- Stable, integrated base plate with strips to protect the bag contents
- Material: water-repellent and tear-proof 600D polyester
- Dimensions (lxwxh): 670 mm x 290 mm x 325 mm