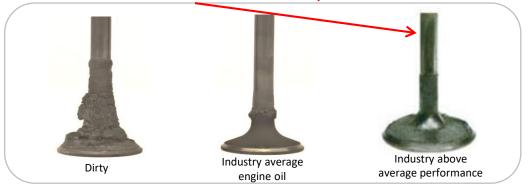

#### **MAGMA SYN TDI 5W40: Intake Valve Deposits Performance**

#### HIGH ANTIWEAR PERFORMANCE

5W-40 has been tested and against rigorous industry standards. It exceeds the performance requirements of Sequence IIIG and Sequence IVA engine tests, demonstrating a very impressive 72% less combined cam + lifter and camshaft wear than API SN specs maximum limits.