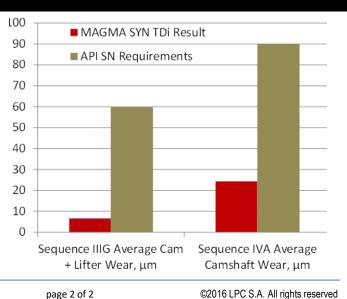

#### HIGH ANTIWEAR PERFORMANCE

5W-40 has been tested and against rigorous industry standards. It exceeds the performance requirements of Sequence IIIG and Sequence IVA engine tests, demonstrating a very impressive 72% less combined cam + lifter and camshaft wear than API SN specs maximum limits.