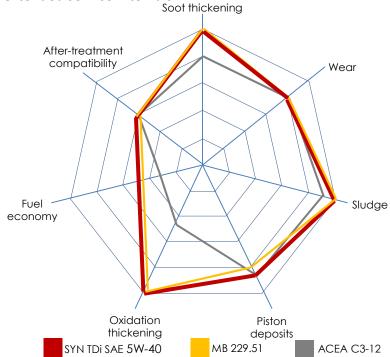

MAGMA SYN TDi SAE 5W-40 ensures exceptional engine performance and protection from wear, after-treatment system compatibility and fuel economy benefits.

Fuel economy

Wear protection

Turbocharger protection