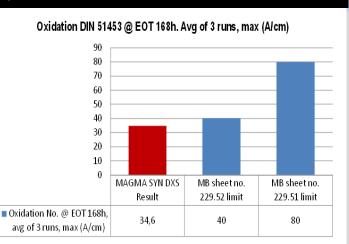

## SUPERIOR OXIDATION PERFORMANCE

MAGMA SYN DXS SAE 5W-30 has been tested for rigorous industry standards. It exceeds the stringent requirements of Daimler's Oxidation test (with 5% B100 biodiesel fuel dilution), demonstrating a very impressive 14% less oxidation than MB 229.52 spec's maximum tolerance.