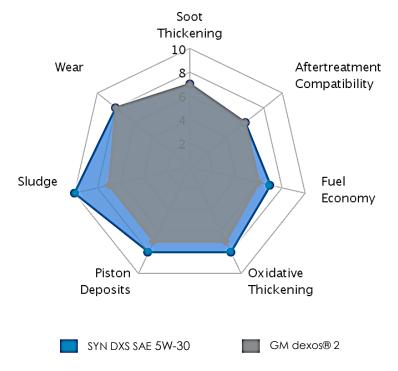

MAGMA SYN DXS SAE 5W-30 ensures exceptional engine performance and protection from wear, after-treatment system compatibility and high fuel economy benefits.

**Fuel** economy

Wear protection

Turbocharger protection