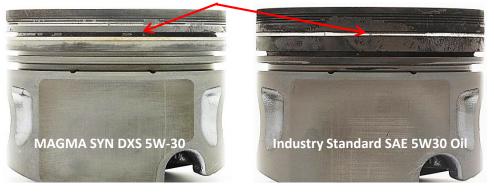

ed drain performance for 20,000+ kilometers in certain vehicles.
- ✓ Approved against VW 502.00/505.00/505.01, GM dexos2®, MB 229.52; 229.51; for OEMs requiring an ACEA C2/C3 or API SN oil.

| OEM                         | Approved                                       |
|-----------------------------|------------------------------------------------|
| VW<br>Audi<br>Skoda<br>SEAT | 502.00/505.00/<br>505.01                       |
| API                         | SN                                             |
| ACEA                        | C2, C3                                         |
| Daimler                     | MB-Approval<br>229.51<br>MB-Approval<br>229.52 |
| GM                          | Dexos® 2                                       |

# **Piston Wear Protection Comparison**







## APPLICATION GUIDE



CYCLON MAGMA SYN DXS SAE 5W-30 has been specifically developed (and approved) for engines requiring a GM dexos2® or MB 229.52/229.51 lubricant.

It is specifically formulated with high quality synthetic base oils and lowSAPS technology for Euro 4+ gasoline or diesel engines equipped with after-treatment devices and turbochargers. It, also, exceeds the requirements of VW's 505.01 specification for diesel engines equipped with low pressure pump injector units (PD) and for normal-toextended service intervals.



## SUPERIOR OXIDATION PERFORMANCE

MAGMA SYN DXS SAE 5W-30 has been tested for rigorous industry standards. It exceeds the stringent requirements of Daimler's Oxidation test (with 5% B100 biodiesel fuel dilution), demonstrating a very impressive 14% less