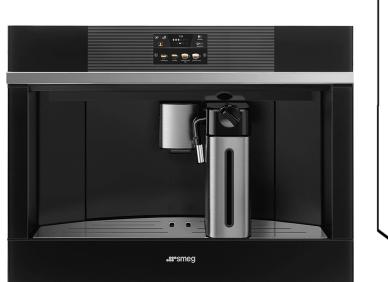

Compact 60cm x 45cm Black Glass Linea Coffee Machine EAN13: 8017709269852

• Aesthetics • Black Stopsol glass • No. of display languages: 13 • Type of control setting: Linea Illuminated control knobs • Programs / Functions • Automatic programmes: 30 • Coffee function (single or double) • Hot Water function • Automatic Cappuccino maker with separate tank for milk • Hot water function: for tea or other drinks • Ground coffee option with adjustable coffee grinder • Adjustable coffee intensity: 3 levels (Ristretto, Espresso and Lungo) • Variable coffee length: 3 levels • Adjustable cappuccino foam • Programmed automatic switch-on • Automatic rinsing: At every switch on/off • Automatic descaling • Variable coffee temperature: 2 levels • Adjustable coffee grinder • Automatic energy saving stand by • Technical Features • Coffee granules compartment • Ground coffee compartment • Removable water container • Used coffee waste container: (14 single, 7 double) • Height-adjustable coffee spout • Steam dispenser • Drip tray • Grinder: Stainless steel conical grinder • Installation: On telescopic guides • Removable milk jug • Water container capacity: 1.80 litres • Coffee granule container capacity: 220 g • Pump pressure: 15 bar • Lights: 2 x LED • Electrical Connection • Nominal power: 1350W • Current: 5.6 Amp • Voltage (V): 220-240 V • Frequency (Hz): 50-60 Hz • Power supply cable length: 180 cm