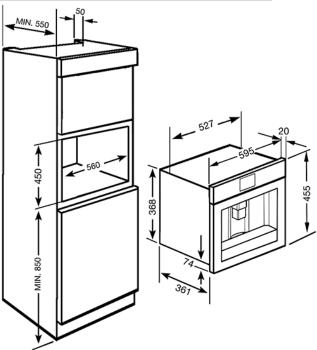

Compact 60cm x 45cm Black Glass Linea Coffee Machine EAN13: 8017709269852

• Aesthetics • Black Stopsol glass • No. of display languages: 13 • Type of control setting: Linea Illuminated control knobs • Programs / Functions • Automatic programmes: 30 • Coffee function (single or double) • Hot Water function • Automatic Cappuccino maker with separate tank for milk • Hot water function: for tea or other drinks • Ground coffee option with adjustable coffee grinder • Adjustable coffee intensity: 3 levels (Ristretto, Espresso and Lungo) • Variable coffee length: 3 levels • Adjustable cappuccino foam • Programmed automatic switch-on • Automatic rinsing: At every switch on/off • Automatic descaling • Variable coffee temperature: 2 levels • Adjustable coffee grinder • Automatic energy saving stand by • Technical Features • Coffee granules compartment • Ground coffee compartment • Removable water container • Used coffee waste container: (14 single, 7 double) • Height-adjustable coffee spout • Steam dispenser • Drip tray • Grinder: Stainless steel conical grinder • Installation: On telescopic guides • Removable milk jug • Water container capacity: 1.80 litres • Coffee granule container capacity: 220 g • Pump pressure: 15 bar • Lights: 2 x LED • Electrical Connection • Nominal power: 1350W • Current: 5.6 Amp • Voltage (V): 220-240 V • Frequency (Hz): 50-60 Hz • Power supply cable length: 180 cm