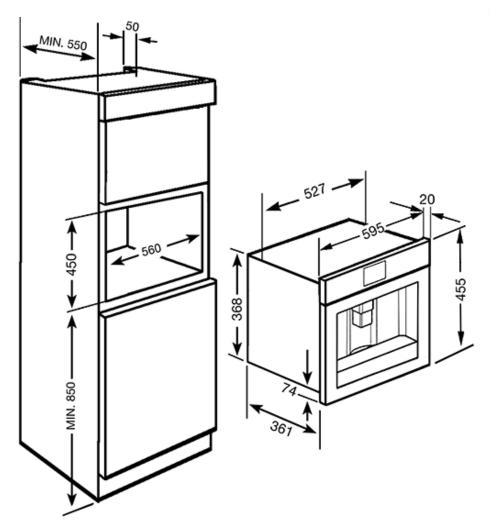

#### linea

Compact 60cm x 45cm Dark Silver Glass Linea Coffee Machine

EAN13: 8017709264383

**Aesthetics** 

Dark Silver Stopsol glass No. of display languages: 13

Type of control setting: Linea Illuminated control

### **Technical Features**

Coffee granules compartment

Ground coffee compartment

Removable water container

Used coffee waste container: (14 single, 7 double)

Height-adjustable coffee spout

Steam dispenser

Drip tray

Grinder: Stainless steel conical grinder

Installation: On telescopic guides

Removable milk jug

Water container capacity: 1.80 litres
Coffee granule container capacity: 220 g

Pump pressure: 15 bar

Lights: 2 x LED