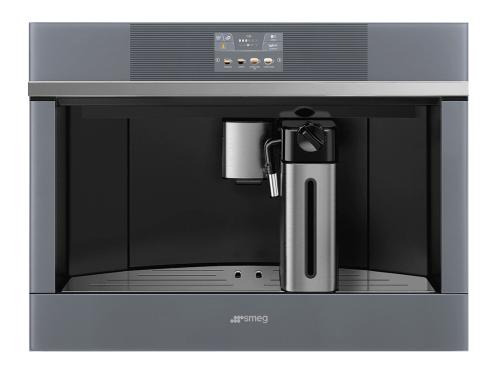

#### linea

Compact 60cm x 45cm Dark Silver Glass Linea Coffee Machine

EAN13: 8017709264383

**Aesthetics** 

Dark Silver Stopsol glass No. of display languages: 13

Type of control setting: Linea Illuminated control

### **Technical Features**

Coffee granules compartment

Ground coffee compartment

Removable water container

Used coffee waste container: (14 single, 7 double)

Height-adjustable coffee spout

Steam dispenser

Drip tray

Grinder: Stainless steel conical grinder

Installation: On telescopic guides

Removable milk jug

Water container capacity: 1.80 litres
Coffee granule container capacity: 220 g

Pump pressure: 15 bar

Lights: 2 x LED