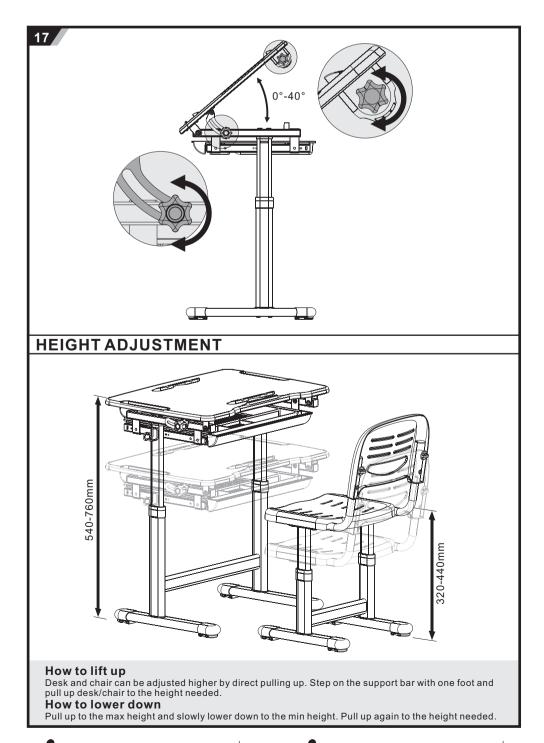

**Model NO.: BAMBINO GREY** 



## **Healthy Ergo Study Desk & Chair**

**ASSEMBLY INSTRUCTIONS** 



## **CAUTION!**

- 1.This product is intended for indoor use only.2.This product should be placed on the flat ground.3.Once water, oil and other liquid adhere to the surface of product, you should quickly wipe it clean.
- 4. Please regularly check and fasten joint parts in case of product shake and loosening.

  5. Do not lay product in place of the corrosive gas and moisture in case of surface damage.

  6. Never fasten screws tightly before all screws fixed to the right place.

  7. Please use damp cloth to clean the desktop.