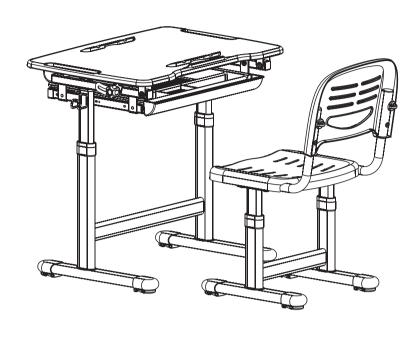

**Model NO.: BAMBINO GREY** 



## **Healthy Ergo Study Desk & Chair**

**ASSEMBLY INSTRUCTIONS** 



## **CAUTION!**

- 1.This product is intended for indoor use only.2.This product should be placed on the flat ground.3.Once water, oil and other liquid adhere to the surface of product, you should quickly wipe it clean.
- 4. Please regularly check and fasten joint parts in case of product shake and loosening.

  5. Do not lay product in place of the corrosive gas and moisture in case of surface damage.

  6. Never fasten screws tightly before all screws fixed to the right place.

  7. Please use damp cloth to clean the desktop.