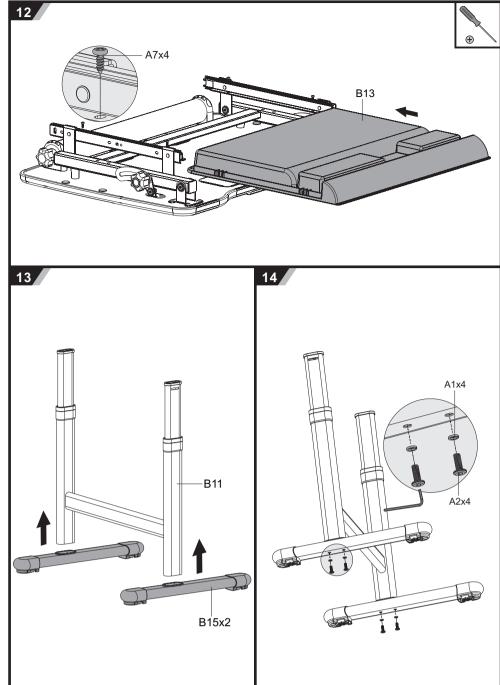

**Model NO.: BAMBINO GREY** 



## **Healthy Ergo Study Desk & Chair**

**ASSEMBLY INSTRUCTIONS** 



## **CAUTION!**

- 1.This product is intended for indoor use only.2.This product should be placed on the flat ground.3.Once water, oil and other liquid adhere to the surface of product, you should quickly wipe it clean.
- 4. Please regularly check and fasten joint parts in case of product shake and loosening.

  5. Do not lay product in place of the corrosive gas and moisture in case of surface damage.

  6. Never fasten screws tightly before all screws fixed to the right place.

  7. Please use damp cloth to clean the desktop.