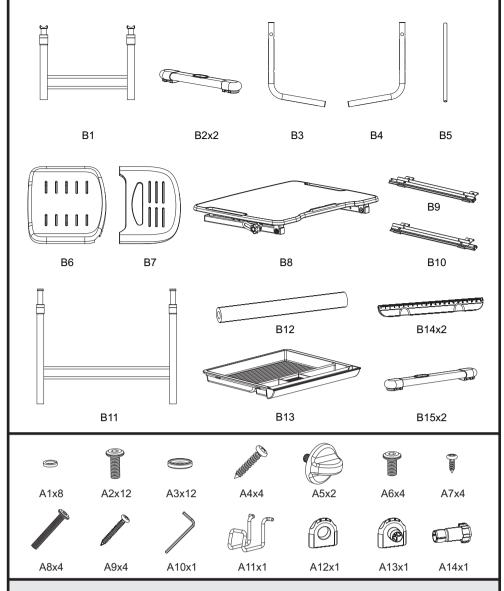

**Model NO.: BAMBINO GREY** 



## **Healthy Ergo Study Desk & Chair**

**ASSEMBLY INSTRUCTIONS** 



## **CAUTION!**

- 1.This product is intended for indoor use only.2.This product should be placed on the flat ground.3.Once water, oil and other liquid adhere to the surface of product, you should quickly wipe it clean.
- 4. Please regularly check and fasten joint parts in case of product shake and loosening.

  5. Do not lay product in place of the corrosive gas and moisture in case of surface damage.

  6. Never fasten screws tightly before all screws fixed to the right place.

  7. Please use damp cloth to clean the desktop.