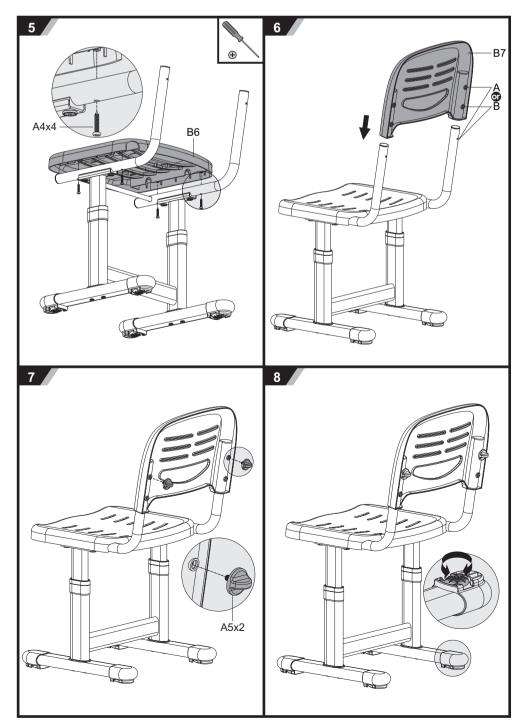

**Model NO.: BAMBINO GREY** 



## **Healthy Ergo Study Desk & Chair**

**ASSEMBLY INSTRUCTIONS** 



## **CAUTION!**

- 1.This product is intended for indoor use only.2.This product should be placed on the flat ground.3.Once water, oil and other liquid adhere to the surface of product, you should quickly wipe it clean.
- 4. Please regularly check and fasten joint parts in case of product shake and loosening.

  5. Do not lay product in place of the corrosive gas and moisture in case of surface damage.

  6. Never fasten screws tightly before all screws fixed to the right place.

  7. Please use damp cloth to clean the desktop.