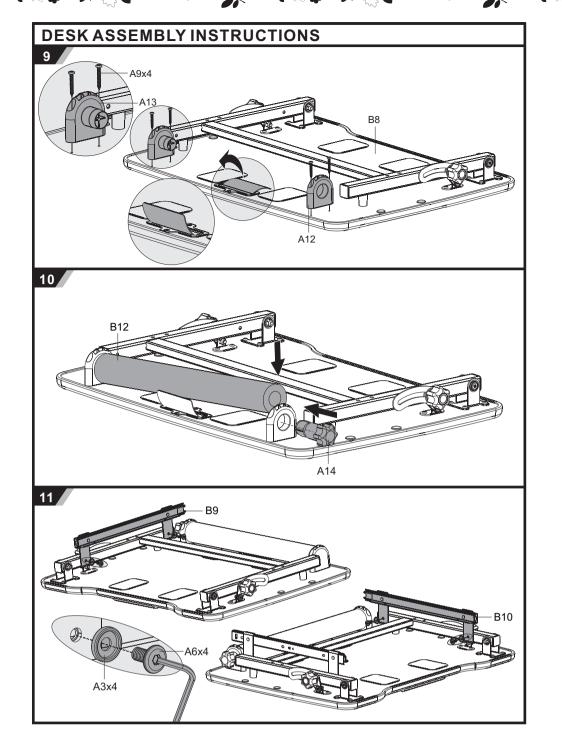

**Model NO.: BAMBINO GREY** 



## **Healthy Ergo Study Desk & Chair**

**ASSEMBLY INSTRUCTIONS** 



## **CAUTION!**

- 1.This product is intended for indoor use only.2.This product should be placed on the flat ground.3.Once water, oil and other liquid adhere to the surface of product, you should quickly wipe it clean.
- 4. Please regularly check and fasten joint parts in case of product shake and loosening.

  5. Do not lay product in place of the corrosive gas and moisture in case of surface damage.

  6. Never fasten screws tightly before all screws fixed to the right place.

  7. Please use damp cloth to clean the desktop.