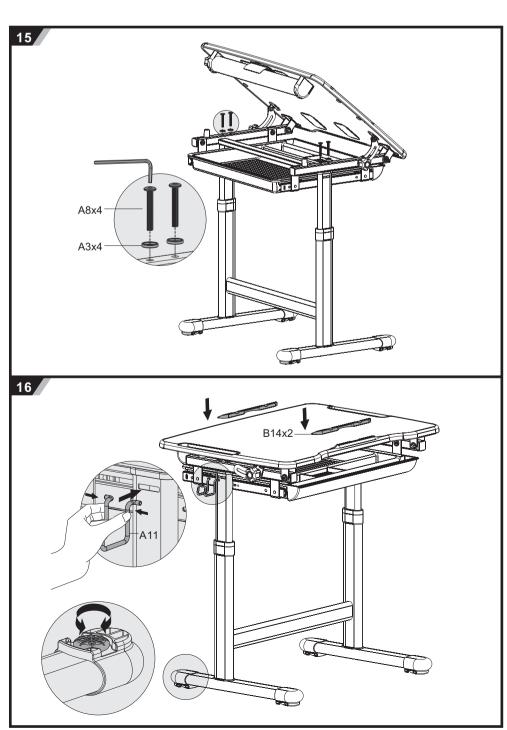

**Model NO.: BAMBINO GREY** 



## **Healthy Ergo Study Desk & Chair**

**ASSEMBLY INSTRUCTIONS** 



## **CAUTION!**

- 1.This product is intended for indoor use only.2.This product should be placed on the flat ground.3.Once water, oil and other liquid adhere to the surface of product, you should quickly wipe it clean.
- 4. Please regularly check and fasten joint parts in case of product shake and loosening.

  5. Do not lay product in place of the corrosive gas and moisture in case of surface damage.

  6. Never fasten screws tightly before all screws fixed to the right place.

  7. Please use damp cloth to clean the desktop.