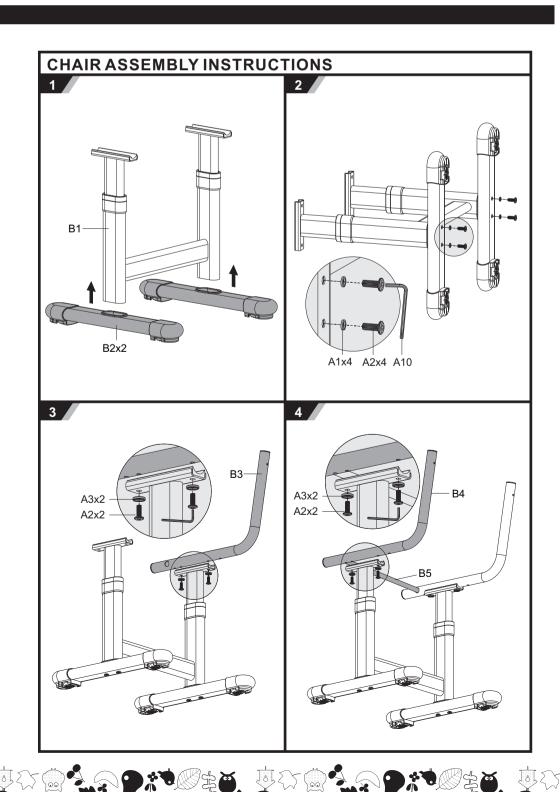

**Model NO.: BAMBINO GREY** 



## **Healthy Ergo Study Desk & Chair**

**ASSEMBLY INSTRUCTIONS** 



## **CAUTION!**

- 1.This product is intended for indoor use only.2.This product should be placed on the flat ground.3.Once water, oil and other liquid adhere to the surface of product, you should quickly wipe it clean.
- 4. Please regularly check and fasten joint parts in case of product shake and loosening.

  5. Do not lay product in place of the corrosive gas and moisture in case of surface damage.

  6. Never fasten screws tightly before all screws fixed to the right place.

  7. Please use damp cloth to clean the desktop.