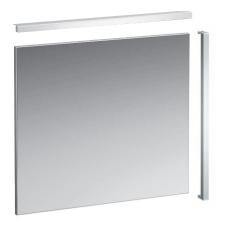

## **FRAME 25 MIRROR**

Mirror without light element

44740.4

Light element for mirror

44749.1

| Order no.          | 44740.4 / mirror                               | Specification        | LED light element vertical:                          |
|--------------------|------------------------------------------------|----------------------|------------------------------------------------------|
|                    | 44749.1, 44757.1 / light element               |                      | fixation with integrated non hinge system            |
|                    | 44749.2, 44757.2 / light element with switch   |                      | 44757.1 - vertical, without switch                   |
| Certified to       | IP44 / 44749.1, 44749.2, 44757.1, 44757.2      |                      | 1x 12W, 4000 Kelvin (daylight), IP44, 230V           |
| Dimensions (WxHxD) | 800 x 700 x 23 mm (+4 mm gap to wall) / mirror |                      | 44757.2 - vertical, with sensor switch               |
|                    | 800 x 25 x 25 mm / light element horizontal    |                      | integrated in the mirror aluminium frame             |
|                    | 25 x 711 x 25 mm / light element vertical      |                      | 1x 12W, 4000 Kelvin (daylight), IP44, 230V           |
| Specification      | Mirror without light:                          | Weight               | 44740.4 – 8,0 kg                                     |
|                    | mirror glass 4 mm with security foil on the    |                      | 44749.1, 44749.2 – 1,5 kg                            |
|                    | back side, integrated in aluminium frame       |                      | 44757.1, 44757.2 – 1,5 kg                            |
|                    | electro polished                               | Mounting acc. incl.  | Installation set for mirror, order no. 49831.5       |
|                    | LED light element horizontal:                  | Mounting information | The fortification walls must meet the requirements   |
|                    | fixation with integrated non hinge system      |                      | of the furniture in terms of weight and the supplied |
|                    | 44749.1 - without switch                       |                      | fasteners. This can not be guaranteed, another       |
|                    | 1x 12W, 4000 Kelvin (daylight), IP44, 230V     |                      | method of attachment is chosen.                      |
|                    | 44749.2 - with sensor switch integrated in the |                      | 230V power supply required (only for mirror with     |
|                    | mirror aluminium frame (bottom side)           |                      | light element).                                      |
|                    | 1x 12W, 4000 Kelvin (daylight), IP44, 230V     |                      |                                                      |