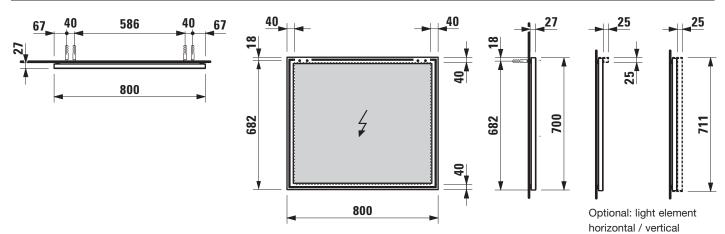

## TECHNICAL DRAWINGS / S 1 : 20

## **FRAME 25 MIRROR**

Mirror without light element

44740.4

Light element for mirror

44749.1

| Order no.          | 44740.4 / mirror                               | Specification        | LED light element vertical:                          |
|--------------------|------------------------------------------------|----------------------|------------------------------------------------------|
|                    | 44749.1, 44757.1 / light element               |                      | fixation with integrated non hinge system            |
|                    | 44749.2, 44757.2 / light element with switch   |                      | 44757.1 - vertical, without switch                   |
| Certified to       | IP44 / 44749.1, 44749.2, 44757.1, 44757.2      |                      | 1x 12W, 4000 Kelvin (daylight), IP44, 230V           |
| Dimensions (WxHxD) | 800 x 700 x 23 mm (+4 mm gap to wall) / mirror |                      | 44757.2 - vertical, with sensor switch               |
|                    | 800 x 25 x 25 mm / light element horizontal    |                      | integrated in the mirror aluminium frame             |
|                    | 25 x 711 x 25 mm / light element vertical      |                      | 1x 12W, 4000 Kelvin (daylight), IP44, 230V           |
| Specification      | Mirror without light:                          | Weight               | 44740.4 – 8,0 kg                                     |
|                    | mirror glass 4 mm with security foil on the    |                      | 44749.1, 44749.2 – 1,5 kg                            |
|                    | back side, integrated in aluminium frame       |                      | 44757.1, 44757.2 – 1,5 kg                            |
|                    | electro polished                               | Mounting acc. incl.  | Installation set for mirror, order no. 49831.5       |
|                    | LED light element horizontal:                  | Mounting information | The fortification walls must meet the requirements   |
|                    | fixation with integrated non hinge system      |                      | of the furniture in terms of weight and the supplied |
|                    | 44749.1 - without switch                       |                      | fasteners. This can not be guaranteed, another       |
|                    | 1x 12W, 4000 Kelvin (daylight), IP44, 230V     |                      | method of attachment is chosen.                      |
|                    | 44749.2 - with sensor switch integrated in the |                      | 230V power supply required (only for mirror with     |
|                    | mirror aluminium frame (bottom side)           |                      | light element).                                      |
|                    | 1x 12W, 4000 Kelvin (daylight), IP44, 230V     |                      |                                                      |