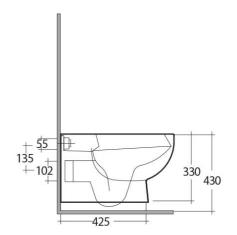

## **Technical specifications**

| Dimensions:         | 550 x 360 mm |
|---------------------|--------------|
| Weight:             | 25 Kg        |
| Color:              | Alpine White |
| Trap type:          | P Trap       |
| Trapway type:       | Concealed    |
| Seat cover options: | ABS & Urea   |
| Bowl shape:         | Oval         |
| Soft close:         | yes          |
| Dual flush:         | yes          |
| Suites:             | RAK-TONIQUE  |

## Code Name

TQ13AWHA TONIQUE WATER CLOSET RIMLESS WALL HUNG W/HIDDEN FIXATIONS 55CM

RAK - Ceramics © Page 1 of 2

Dimensions: All dimensions in mm tollerance +5% for below 200mm and +3% for above 200mm.

Note: Due to a continuing development programme to improve design and performance, the manufacturer reserves all rights to vary specifications without prior information.