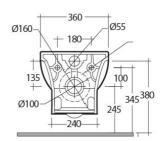

## **Technical specifications**

| Dimensions:         | 550 x 360 mm |
|---------------------|--------------|
| Weight:             | 25 Kg        |
| Color:              | Alpine White |
| Trap type:          | P Trap       |
| Trapway type:       | Concealed    |
| Seat cover options: | ABS & Urea   |
| Bowl shape:         | Oval         |
| Soft close:         | yes          |
| Dual flush:         | yes          |
| Suites:             | RAK-TONIQUE  |

## Code Name

TQ13AWHA TONIQUE WATER CLOSET RIMLESS WALL HUNG W/HIDDEN FIXATIONS 55CM

RAK - Ceramics © Page 1 of 2

Dimensions: All dimensions in mm tollerance +5% for below 200mm and +3% for above 200mm.

Note: Due to a continuing development programme to improve design and performance, the manufacturer reserves all rights to vary specifications without prior information.