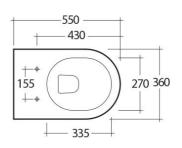

## **Technical specifications**

| Dimensions:         | 550 x 360 mm |
|---------------------|--------------|
| Weight:             | 25 Kg        |
| Color:              | Alpine White |
| Trap type:          | P Trap       |
| Trapway type:       | Concealed    |
| Seat cover options: | ABS & Urea   |
| Bowl shape:         | Oval         |
| Soft close:         | yes          |
| Dual flush:         | yes          |
| Suites:             | RAK-TONIQUE  |

## Code Name

TQ13AWHA TONIQUE WATER CLOSET RIMLESS WALL HUNG W/HIDDEN FIXATIONS 55CM

RAK - Ceramics © Page 1 of 2

Dimensions: All dimensions in mm tollerance +5% for below 200mm and +3% for above 200mm.

Note: Due to a continuing development programme to improve design and performance, the manufacturer reserves all rights to vary specifications without prior information.