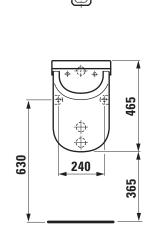

| Colours                                                                     | see colour table |  |
|-----------------------------------------------------------------------------|------------------|--|
| SPECIFICATION TEXT                                                          |                  |  |
| Siphonic urinal Laufen-CASA, sanitary ceramic                               |                  |  |
| DIN 1390, dimensions 305 x 285 x 465 mm                                     |                  |  |
| only to be used with cover                                                  |                  |  |
| minimum 2-I flush, water inlet concealed, outlet horizontal,                |                  |  |
| flushing rate minimum 0.3 l/s                                               |                  |  |
| Special feature: Vacuum and performance tested                              |                  |  |
| Further options / accessories: LIS horizontal inlet connection, siphon with |                  |  |
| concealed outlet, urinal cover, LIS CU2 concealed frame for urinal with-    |                  |  |
| out integrated control or LIS SMART CONTROL-U concealed kit for             |                  |  |
| urinal flash control and front plate with infrared sensor                   |                  |  |
| Order no. 84014.1                                                           |                  |  |

## TECHNICAL DRAWINGS / S 1 : 20