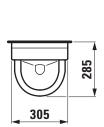

| Colours                                                                     | see colour table |  |
|-----------------------------------------------------------------------------|------------------|--|
| SPECIFICATION TEXT                                                          |                  |  |
| Siphonic urinal Laufen-CASA, sanitary ceramic                               |                  |  |
| DIN 1390, dimensions 305 x 285 x 465 mm                                     |                  |  |
| only to be used with cover                                                  |                  |  |
| minimum 2-I flush, water inlet concealed, outlet horizontal,                |                  |  |
| flushing rate minimum 0.3 l/s                                               |                  |  |
| Special feature: Vacuum and performance tested                              |                  |  |
| Further options / accessories: LIS horizontal inlet connection, siphon with |                  |  |
| concealed outlet, urinal cover, LIS CU2 concealed frame for urinal with-    |                  |  |
| out integrated control or LIS SMART CONTROL-U concealed kit for             |                  |  |
| urinal flash control and front plate with infrared sensor                   |                  |  |
| Order no. 84014.1                                                           |                  |  |

## TECHNICAL DRAWINGS / S 1 : 20