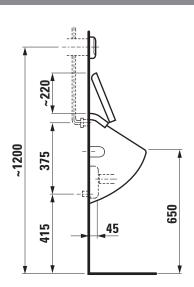

| Colours                                                                     | see colour table |  |
|-----------------------------------------------------------------------------|------------------|--|
| SPECIFICATION TEXT                                                          |                  |  |
| Siphonic urinal Laufen-CASA, sanitary ceramic                               |                  |  |
| DIN 1390, dimensions 305 x 285 x 465 mm                                     |                  |  |
| only to be used with cover                                                  |                  |  |
| minimum 2-I flush, water inlet concealed, outlet horizontal,                |                  |  |
| flushing rate minimum 0.3 l/s                                               |                  |  |
| Special feature: Vacuum and performance tested                              |                  |  |
| Further options / accessories: LIS horizontal inlet connection, siphon with |                  |  |
| concealed outlet, urinal cover, LIS CU2 concealed frame for urinal with-    |                  |  |
| out integrated control or LIS SMART CONTROL-U concealed kit for             |                  |  |
| urinal flash control and front plate with infrared sensor                   |                  |  |
| Order no. 84014.1                                                           |                  |  |

## TECHNICAL DRAWINGS / S 1 : 20