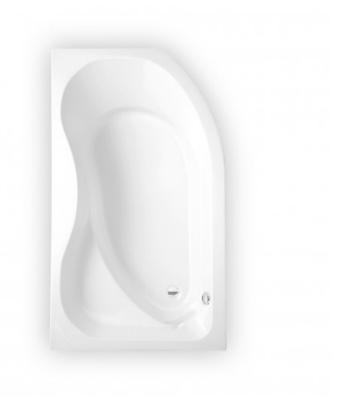

## Asymmetric corner acrylic bathtub

We produce this ACTIVA bathtub in three dimensions -  $150\times90$ ,  $160\times90$  a  $170\times90$  cm. You can choose from left and right design to fit precisely into the bathroom. For this anatomically shaped and very comfortable bathtub we provide you an extended 10-year warranty.