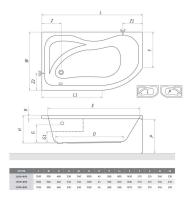

## Asymmetric corner acrylic bathtub

We produce this ACTIVA bathtub in three dimensions -  $150\times90$ ,  $160\times90$  a  $170\times90$  cm. You can choose from left and right design to fit precisely into the bathroom. For this anatomically shaped and very comfortable bathtub we provide you an extended 10-year warranty.

Guarantee

| Туре             | Order number | Volume | Length | Delivery | Orientation | Width |
|------------------|--------------|--------|--------|----------|-------------|-------|
| ACTIVA 150 (L)   | 8410000      | 200    | 150 cm | S        | Left        | 90 cm |
| ACTIVA 150 (R)   | 8400000      | 200    | 150 cm | S        | Right       | 90 cm |
| ACTIVA 160 (L)   | 8430000      | 210    | 160 cm | S        | Left        | 90 cm |
| ACTIVA 160 (R)   | 8420000      | 210    | 160 cm | S        | Right       | 90 cm |
| ACTIVA 170 (L)   | 8170000      | 280    | 170 cm | S        | Left        | 90 cm |
| ACTIVA 170 (R)   | 8180000      | 280    | 170 cm | S        | Right       | 90 cm |
| Front panel /150 | 8400001      |        | 150 cm | S        |             | 58 cm |
| Front panel /160 | 8420001      |        | 160 cm | S        |             | 58 cm |
| Front panel /170 | 8170001      |        | 170 cm | S        |             | 58 cm |
|                  |              |        |        |          |             |       |

<sup>\*</sup> H - height including supporting elements