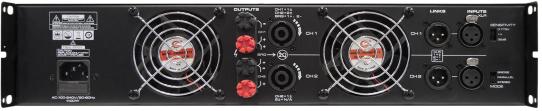

## **KEY FEATURES**

- 2 analogue audio inputs x 2 powered audio outputs
- Ultra light technology
- Built-in crossover filter (eLPA2-350)
- Efficient progressive ventilation system
- Rotary input attenuation controls that are easily accessible on the front panel
- POWÉR ON, SIGNAL, CLIP y PROTECT LED indicators
- Efficient short-circuit, overheat and DC signal protection system
- Permanently activated built-in anti-clip circuit
- Balanced inputs via XLR3 connectors. In addition, eLPA2-350 model includes Jack 6,35mm and RCA inputs
- Amplified outputs with terminal-type connectors and Speakon® connectors