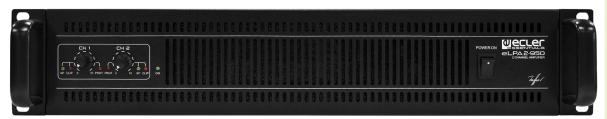

eLPA2-650

eLPA2-950

eLPA-1400

eLPA-1400

|                                | eLPA2-350                                 | eLPA2-650                                 | eLPA2-950                                 | eLPA2-1400                                |
|--------------------------------|-------------------------------------------|-------------------------------------------|-------------------------------------------|-------------------------------------------|
| 1 channel @ 4Ω (RMS)           | 345W                                      | 630W                                      | 950W                                      | 1400W                                     |
| 1 channel @ 8Ω (RMS)           | 200W                                      | 340W                                      | 500W                                      | 770W                                      |
| 2 Bridged Channels @ 8 Ω (RMS) | 560W                                      | 1220W                                     | 1840W                                     | 2600W                                     |
| Internal crossover             | Yes                                       | No                                        | No                                        | No                                        |
| Dimensions / Weight            | HxWxD: 88 (2RU)<br>x482,6x266mm / 5,5 kg. | HxWxD: 88 (2RU)<br>x482,6x266mm / 6,0 kg. | HxWxD: 88 (2RU)<br>x482,6x266mm / 6,2 kg. | HxWxD: 88 (2RU)<br>x482,6x304mm / 6,3 kg. |