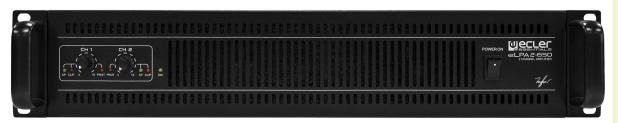

eLPA2-650

eLPA2-950

eLPA-1400

eLPA-1400

|                                | eLPA2-350                                 | eLPA2-650                                 | eLPA2-950                                 | eLPA2-1400                                |
|--------------------------------|-------------------------------------------|-------------------------------------------|-------------------------------------------|-------------------------------------------|
| 1 channel @ 4Ω (RMS)           | 345W                                      | 630W                                      | 950W                                      | 1400W                                     |
| 1 channel @ 8Ω (RMS)           | 200W                                      | 340W                                      | 500W                                      | 770W                                      |
| 2 Bridged Channels @ 8 Ω (RMS) | 560W                                      | 1220W                                     | 1840W                                     | 2600W                                     |
| Internal crossover             | Yes                                       | No                                        | No                                        | No                                        |
| Dimensions / Weight            | HxWxD: 88 (2RU)<br>x482,6x266mm / 5,5 kg. | HxWxD: 88 (2RU)<br>x482,6x266mm / 6,0 kg. | HxWxD: 88 (2RU)<br>x482,6x266mm / 6,2 kg. | HxWxD: 88 (2RU)<br>x482,6x304mm / 6,3 kg. |