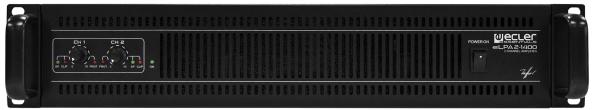

## **APPLICATIONS**

- Touring (small live)
- Mobile applications
- Permanent installation

 $\mbox{eLPA}$  is a stereo amplifier series delivering 350/650/950/1400 W. eLPA series brings all the classic, well-known reliability and amplification quality of ECLER to a new light-weight format that is versatile and affordable. eLPA2-350 features an internal crossover.

## **KEY FEATURES**

- 2 analogue audio inputs x 2 powered audio outputs
- Ultra light technology
- Built-in crossover filter (eLPA2-350)
- Efficient progressive ventilation system
- Rotary input attenuation controls that are easily accessible on the front panel
- POWÉR ON, SIGNAL, CLIP y PROTECT LED indicators
- Efficient short-circuit, overheat and DC signal protection system
- Permanently activated built-in anti-clip circuit
- Balanced inputs via XLR3 connectors. In addition, eLPA2-350 model includes Jack 6,35mm and RCA inputs
- Amplified outputs with terminal-type connectors and Speakon® connectors