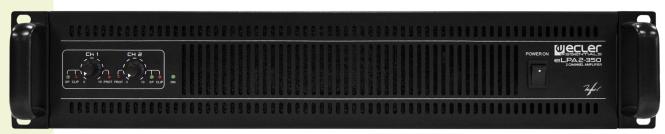

eLPA2-350

eLPA2-350

## **KEY FEATURES**

- 2 analogue audio inputs x 2 powered audio outputs
- Ultra light technology
- Built-in crossover filter (eLPA2-350)
- Efficient progressive ventilation system
- Rotary input attenuation controls that are easily accessible on the front panel
- POWÉR ON, SIGNAL, CLIP y PROTECT LED indicators
- Efficient short-circuit, overheat and DC signal protection system
- Permanently activated built-in anti-clip circuit
- Balanced inputs via XLR3 connectors. In addition, eLPA2-350 model includes Jack 6,35mm and RCA inputs
- Amplified outputs with terminal-type connectors and Speakon® connectors