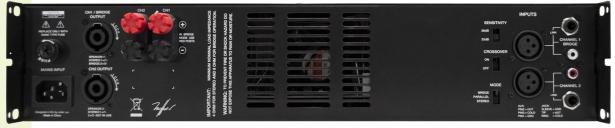

## **KEY FEATURES**

- 2 analogue audio inputs x 2 powered audio outputs
- Ultra light technology
- Built-in crossover filter (eLPA2-350)
- Efficient progressive ventilation system
- Rotary input attenuation controls that are easily accessible on the front panel
- POWÉR ON, SIGNAL, CLIP y PROTECT LED indicators
- Efficient short-circuit, overheat and DC signal protection system
- Permanently activated built-in anti-clip circuit
- Balanced inputs via XLR3 connectors. In addition, eLPA2-350 model includes Jack 6,35mm and RCA inputs
- Amplified outputs with terminal-type connectors and Speakon® connectors