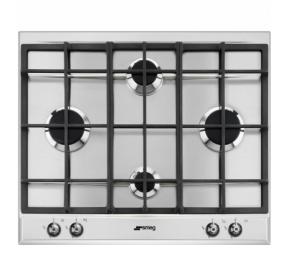

# **P360XGH**

classica Aesthetic EAN13: 8017709210250

Product Family: Hob Dimensions:60 cm

Type: Gas

Colour :Stainless steel Built-in type :Traditional Power supply :Gas

#### **TYPE**

• Power supply: Gas Built-in type: Traditional

**AESTHETICS** 

• Product Family: Hob • Dimensions: 60 cm

• Type: Gas

· Colour: Stainless steel • Type of steel: Brushed

Type of control setting: Control knobs

. No. of controls: 4 • Pan stands: Cast iron

• Burners Material: Alluminium

PROGRAMS / FUNCTIONS

• Total no. of cook zones: 4

**COOKING ZONES** 

• 1st zone position: Left • 3rd zone position: Front-centre

• 1st zone type: Gas - Rapid 3rd zone type: Gas - AUX • 1st zone power: 3100 W

• Controls colour: Steel effect • Burners: Smeg Contemporary · Serigraphy colour: Black

• No. of gas cook zones: 4

• 2nd zone position: Rear-centre

• 4th zone position: Right

• 2nd zone type: Gas - Semi Rapid

• 4th zone tipe: Gas - Rapid • 2nd zone power: 1700 W • 4th zone power: 2600 W

· Gas safety valves: Yes

• EE zone 1: 57.6 • EE zone 4: 59.4

Electrical connection rating (W): 1 W

• Frequency (Hz): 50/60 Hz