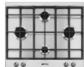

#### **TYPE**

• Power supply: Gas Built-in type: Traditional

**AESTHETICS** 

• Product Family: Hob • Dimensions: 60 cm

• Type: Gas

· Colour: Stainless steel • Type of steel: Brushed

Type of control setting: Control knobs

. No. of controls: 4 • Pan stands: Cast iron

• Burners Material: Alluminium

PROGRAMS / FUNCTIONS

• Total no. of cook zones: 4

**COOKING ZONES** 

• 1st zone position: Left • 3rd zone position: Front-centre

• 1st zone type: Gas - Rapid 3rd zone type: Gas - AUX • 1st zone power: 3100 W

• Controls colour: Steel effect • Burners: Smeg Contemporary · Serigraphy colour: Black

• No. of gas cook zones: 4

• 2nd zone position: Rear-centre

• 4th zone position: Right

• 2nd zone type: Gas - Semi Rapid

• 4th zone tipe: Gas - Rapid • 2nd zone power: 1700 W • 4th zone power: 2600 W

· Gas safety valves: Yes

• EE zone 1: 57.6 • EE zone 4: 59.4

Electrical connection rating (W): 1 W

• Frequency (Hz): 50/60 Hz