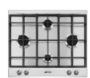

# **P360XGH**

classica Aesthetic EAN13: 8017709210250

Product Family: Hob Dimensions:60 cm

Type: Gas

Colour :Stainless steel Built-in type :Traditional Power supply :Gas

#### **TYPE**

• Power supply: Gas Built-in type: Traditional

**AESTHETICS** 

• Product Family: Hob • Dimensions: 60 cm

• Type: Gas

· Colour: Stainless steel • Type of steel: Brushed

Type of control setting: Control knobs

. No. of controls: 4 • Pan stands: Cast iron

• Burners Material: Alluminium

PROGRAMS / FUNCTIONS

• Total no. of cook zones: 4

**COOKING ZONES** 

• 1st zone position: Left • 3rd zone position: Front-centre

• 1st zone type: Gas - Rapid 3rd zone type: Gas - AUX • 1st zone power: 3100 W

• Controls colour: Steel effect • Burners: Smeg Contemporary · Serigraphy colour: Black

• No. of gas cook zones: 4

• 2nd zone position: Rear-centre

• 4th zone position: Right

• 2nd zone type: Gas - Semi Rapid

• 4th zone tipe: Gas - Rapid • 2nd zone power: 1700 W • 4th zone power: 2600 W

· Gas safety valves: Yes

• EE zone 1: 57.6 • EE zone 4: 59.4

Electrical connection rating (W): 1 W

• Frequency (Hz): 50/60 Hz