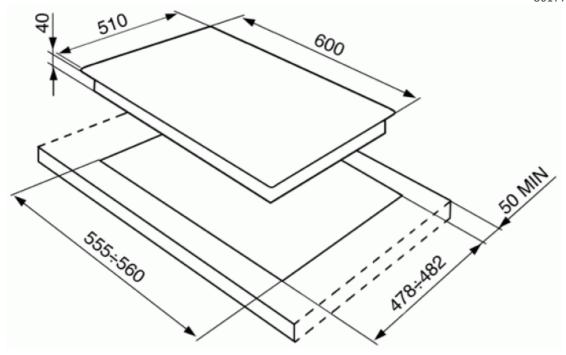

LOGISTIC INFORMATION

• Dimensions of the product (mm): 42x600x510

### Standard installation

Traditional installation in tabletop, suitable for any kitchen sets.