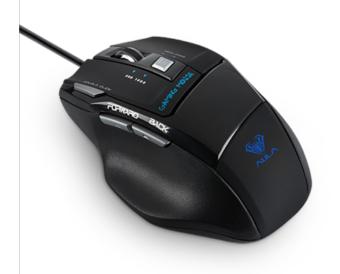

# AULA Killing The Soul expert gaming mouse

AULA Killing the Soul gaming mouse is designed and built with durability and practicality in mind for the ultimate gaming experience. It has switchable DPI so you can choose the sharpest movements of the cursor according to the needs of the game. Moreover, 4 additional buttons are conveniently placed on the mouse to double click, go back or forward, change DPI. Plus, it has dual mode system: normal or multimedia.

# Dual mode system

Choose either normal or multimedia mode for more convenient control

#### **Switchable DPI**

Choose whether high or low speed of the cursor for the sharpest movements

#### 4 additional buttons

Double click, back, forward, DPI switch

### **Ergonomic shape**

Convenience for long gaming sessions