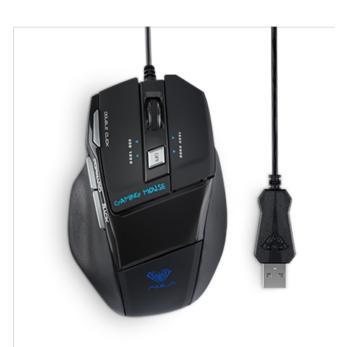

# AULA Killing The Soul expert gaming mouse

AULA Killing the Soul gaming mouse is designed and built with durability and practicality in mind for the ultimate gaming experience. It has switchable DPI so you can choose the sharpest movements of the cursor according to the needs of the game. Moreover, 4 additional buttons are conveniently placed on the mouse to double click, go back or forward, change DPI. Plus, it has dual mode system: normal or multimedia.

# AULA Killing The Soul expert gaming mouse

| Technical Specifications |                                                   |  |
|--------------------------|---------------------------------------------------|--|
| Dimensions               | 115(L) x 77(W) x 39(H) mm                         |  |
| Туре                     | Optical Gaming Mouse                              |  |
| Resolution               | 2000 DPI (800/1200/1600/2000)                     |  |
| Other                    | Number of keys: 7                                 |  |
|                          | Key force: 70g                                    |  |
|                          | Rated voltage / current: DC 5V – 100mA            |  |
| Warranty Terms           | 2 years                                           |  |
| Connector type           | USB                                               |  |
| Features                 | * Ergonomic design, long-term use without fatigue |  |
|                          | * Unique dual-mode switching                      |  |
|                          | * 500-1000Hz return rate                          |  |
|                          | * Four gear adjustable DPI                        |  |
|                          | * Gilded USB, more responsive                     |  |
|                          | * Anti-jamming nylon braided line                 |  |
|                          | * Permanent always-on mode                        |  |
| Weight                   | 107 g                                             |  |
| Cable length             | 1.56 m                                            |  |