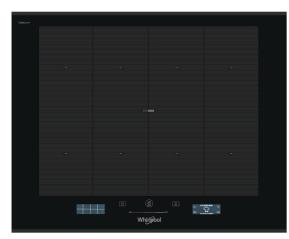

## 12NC: 859991043360 GTIN (EAN) code: 8003437207723

| Product group                         | Hob            |
|---------------------------------------|----------------|
| Construction type                     | Built-in       |
| Type of control                       | Electronic     |
| Type of control settings              | -              |
| Number of gas burners                 | 0              |
| Number of electric cooking zones      | 8              |
| Number of electric plates             | 0              |
| Number of radiant plates              | 0              |
| Number of halogen plates              | 0              |
| Number of induction plates            | 8              |
| Number of electric warming zones      | 0              |
| Location of control panel             | Front          |
| Basic surface material                | Glass Ixelliun |
| Main colour of product                | Black          |
| Electrical connection rating (W)      | 7400           |
| Gas connection rating (W)             | 0              |
| Current (A)                           | 32,2           |
| Voltage (V)                           | 230            |
| Frequency (Hz)                        | 50/60          |
| Length of Electrical Supply Cord (cm) | 170            |
| Plug type                             | No             |
| Gas connection                        | N/A            |
| Width of the product                  | 650            |
| Height of the product                 | 54             |
| Depth of the product                  | 510            |
| Minimum niche height                  | 30             |
| Minimum niche width                   | 560            |
| Niche depth                           | 480            |
| Net weight (kg)                       | 13.40          |
| Automatic programmes                  | Yes            |

| TECHNICAL FE            | ATURES   |
|-------------------------|----------|
| Power on indicator      | Yes      |
| Number of indicators    | 6        |
| Type of regulation      | Inductor |
| Type of lid             | Without  |
| Residual heat indicator | Separate |
| Main on/off switch      | Yes      |
| Safety device           | -        |
| Timer                   | Yes      |