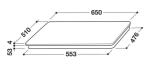

## 12NC: 859991043360 GTIN (EAN) code: 8003437207723

| Product group                         | Hob            |
|---------------------------------------|----------------|
| Construction type                     | Built-in       |
| Type of control                       | Electronic     |
| Type of control settings              | -              |
| Number of gas burners                 | 0              |
| Number of electric cooking zones      | 8              |
| Number of electric plates             | 0              |
| Number of radiant plates              | 0              |
| Number of halogen plates              | 0              |
| Number of induction plates            | 8              |
| Number of electric warming zones      | 0              |
| Location of control panel             | Front          |
| Basic surface material                | Glass Ixelliun |
| Main colour of product                | Black          |
| Electrical connection rating (W)      | 7400           |
| Gas connection rating (W)             | 0              |
| Current (A)                           | 32,2           |
| Voltage (V)                           | 230            |
| Frequency (Hz)                        | 50/60          |
| Length of Electrical Supply Cord (cm) | 170            |
| Plug type                             | No             |
| Gas connection                        | N/A            |
| Width of the product                  | 650            |
| Height of the product                 | 54             |
| Depth of the product                  | 510            |
| Minimum niche height                  | 30             |
| Minimum niche width                   | 560            |
| Niche depth                           | 480            |
| Net weight (kg)                       | 13.40          |
| Automatic programmes                  | Yes            |