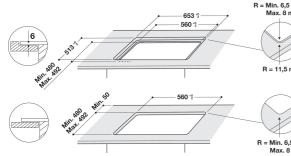

## 12NC: 859991043360 GTIN (EAN) code: 8003437207723

| Product group                         | Hob            |
|---------------------------------------|----------------|
| Construction type                     | Built-in       |
| Type of control                       | Electronic     |
| Type of control settings              | -              |
| Number of gas burners                 | 0              |
| Number of electric cooking zones      | 8              |
| Number of electric plates             | 0              |
| Number of radiant plates              | 0              |
| Number of halogen plates              | 0              |
| Number of induction plates            | 8              |
| Number of electric warming zones      | 0              |
| Location of control panel             | Front          |
| Basic surface material                | Glass Ixelliun |
| Main colour of product                | Black          |
| Electrical connection rating (W)      | 7400           |
| Gas connection rating (W)             | 0              |
| Current (A)                           | 32,2           |
| Voltage (V)                           | 230            |
| Frequency (Hz)                        | 50/60          |
| Length of Electrical Supply Cord (cm) | 170            |
| Plug type                             | No             |
| Gas connection                        | N/A            |
| Width of the product                  | 650            |
| Height of the product                 | 54             |
| Depth of the product                  | 510            |
| Minimum niche height                  | 30             |
| Minimum niche width                   | 560            |
| Niche depth                           | 480            |
| Net weight (kg)                       | 13.40          |
| Automatic programmes                  | Yes            |