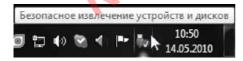

## ОТСОЕДИНЕНИЕ USB-КАБЕЛЯ

После завершения процесса копирования файлов, пожалуйста, отсоедините USB-кабель от устройства следующим образом:

- Дважды щелкните левой кнопкой мыши по пиктограмме «Безопасное извлечение устройства» на Панели задач в правом нижнем углу рабочего стола.
- Выберите необходимое USB-устройство в окне «Безопасное извлечение устройства» и нажмите кнопку «Остановить».
- Только после появления окна «Теперь Вы можете безопасно отключить устройство USB», отсоедините устройство от компьютера.