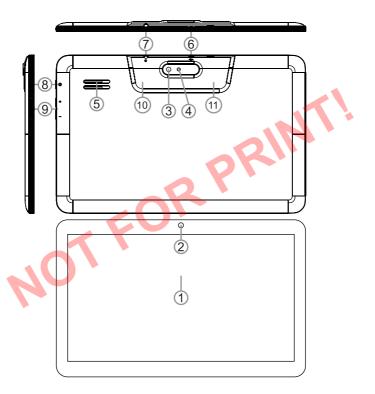

# ОПИСАНИЕ КНОПОК И ПОРТОВ УСТРОЙСТВА

- 1. Экран
- 2. Фронтальная камера
- 3. Задняя камера
- 4. Вспышка
- 5. Динамик
- 6. USB-разъем
- 7. Разъем для наушников
- - Долгое нажатие включение или выключение устройства;
  - Короткое нажатие перевод в режим сна или вывод из режима сна (выключение экрана);
- 9. Кнопка регулировки громкости:
  - Vol + Увеличение громкости
  - Vol Уменьшение громкости
- 10. Слот для MicroSD карты (под крышкой)
- 11. Слоты для SIM-карт (под крышкой)