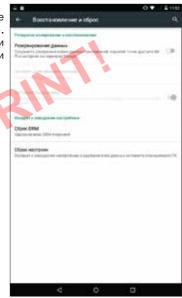

# АРХИВИРОВАНИЕ И СБРОС ДАННЫХ

Если Вы хотите восстановить на устройстве заводские установки, зайдите в настройку «Восстановление и сброс». Перед сбросом всех настроек Вы можете сохранить свои данные, которые полностью теряются при восстановлении заводских настроек.