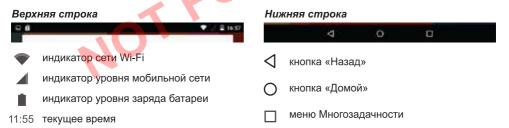

### ОПИСАНИЕ СТРОКИ СОСТОЯНИЯ

<sup>\*</sup> Выключите соединение по Wi-Fi перед запуском функции 3G/LTE