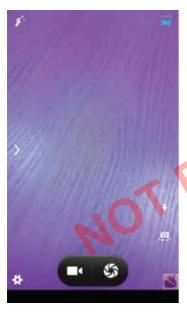

### ПРИЛОЖЕНИЕ «КАМЕРА»

Нажмите на иконку 🔘 для запуска приложения.

В этом приложении доступны следующие элементы управления:

Иконка в правом нижнем углу открывает интерфейс просмотра фотографий и видео.

При нажатии на иконку 🚮 происходит фотосъемка.

При нажатии на иконку начинается запись видео, во время которой Вы при необходимости можете также вести фотосъемку, используя ...

Масштабирование производится путем сведения-разведения двух пальцев.

Иконка 💮 включает/выключает вспышку.

Иконка . производит переключение между фронтальной и тыловой камерами на устройстве.

Иконка 🚯 открывает подменю настроек приложения Камера.

Иконка открывает следующие настройки: Экспозиция, Цветовой эффект. Баланс белого. Режим съемки.