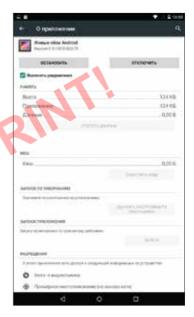

# АРХИВИРОВАНИЕ И СБРОС ДАННЫХ

Если Вы хотите восстановить на устройстве заводские установки, зайдите в настройку «Восстановление и сброс». Перед сбросом всех настроек Вы можете сохранить свои данные, которые полностью теряются при восстановлении заводских настроек.