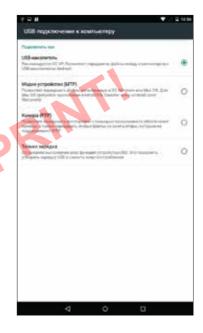

# СОЕДИНЕНИЕ С ПК

- 1. Включите устройство
- 2. Подключите USB кабель к компьютеру;
- 3. На появившемся экране выберите «USB-накопитель»
- 4. Соединение с компьютером произойдет автоматически, после этого можно копировать данные на устройство.