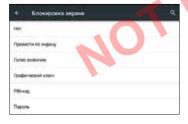

Есть возможность обезопасить себя от несанкционированного доступа несколькими способами:

- блокировка с помощью графического ключа;
- блокировка с помощью пароля или пин-кода;
- блокировка голосом.