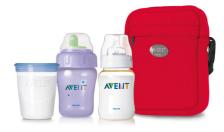

# Designed to hold Bottles, VIA and Magic Cups

The stylish ThermaTote holds 2 Philips Avent feeding Bottles, 2 Magic Cups or 4 VIA Cups. Its double insulation layer keeps milk cold or water hot for up to four hours. Lightweight, compact and convenient for travel.

# Designed to hold AVENT Bottles, VIA and Magic Cups

Designed to hold AVENT Bottles, VIA and Magic Cups

### What is included

• ThermaTote: 1 pcs