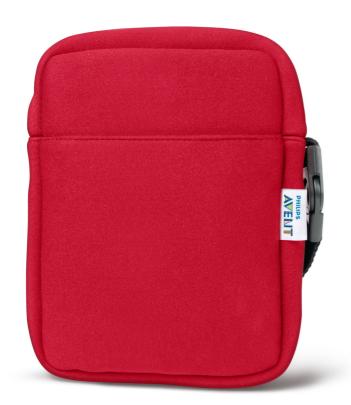

| Philips Avent<br>Avent Neoprene<br>ThermaBag |
|----------------------------------------------|
| Red                                          |
|                                              |

SCD150/50

# Designed to hold Bottles, VIA and Magic Cups

The stylish ThermaTote holds 2 Philips Avent feeding Bottles, 2 Magic Cups or 4 VIA Cups. Its double insulation layer keeps milk cold or water hot for up to four hours. Lightweight, compact and convenient for travel.

### Convenience on the go

- Wide adjustable shoulder strap
- Ensures bottles stay warm or cool
- Sleek, slim and versatile design

Avent Neoprene ThermaBag Red

#### Design

Color: Red