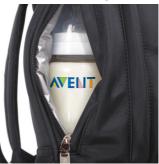

#### Ensures bottles stay warm or cool

For storage of cold expressed breast milk/formula or pre-boiled hot water for up to 4 hours.

# Designed to hold Bottles, VIA and Magic Cups

The stylish ThermaTote holds 2 Philips Avent feeding Bottles, 2 Magic Cups or 4 VIA Cups. Its double insulation layer keeps milk cold or water hot for up to four hours. Lightweight, compact and convenient for travel.