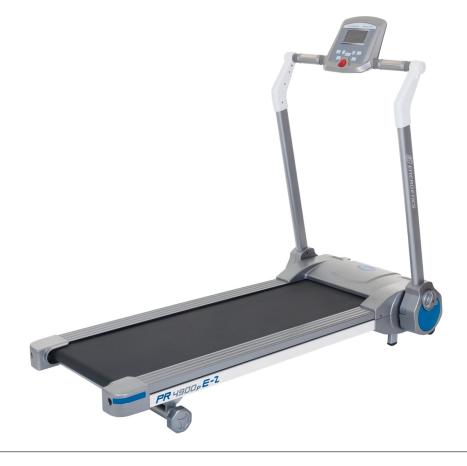

## PR 4900p E-Z

**Training Computer** Console 4900p E-Z

ENERGETICS' PR 4900p E-Z is perfect for occasional cardio-vascular workouts at home. Thanks to its easy manual fold-up and a mere 45kg of weight, this treadmill offers easy handling, space-saving storage, and plug-and-play usage. It's equipped with a reliable 1.5-hp motor that is capable of speeds up to 12km/h. While offering only one single quick-start program, workout variability is provided by the manually adjustable, three-level incline. The handlebar features pulse sensors and a computer console tracking calories, pulse, time, speed, and distance. The running belt measures 40x120cm, moving over a sturdy, medium-density fiberwood deck offering great stability and shock absorption. The PR 4900p E-Z is designed to accommodate runners up to 120kg.

white/blue/titanium

Computer

Console 4900p E-Z