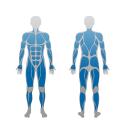

MG 10 240674

ENERGETICS' MG 10 is a fully equipped workout station designed to take your home training to the next level. This sturdy multi-functional gym takes only 2 hours to assemble from the box. Exercise options include biceps training, chest press, pec flies, pull downs, and shoulder shrugs. The seating pads and the preacher curl station are comfortably padded with 30 mm high-density foam. The MG 10 is designed for users up to 115kg.