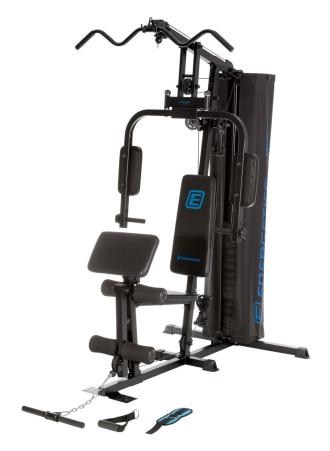

MG 10 240674

ENERGETICS' MG 10 is a fully equipped workout station designed to take your home training to the next level. This sturdy multi-functional gym takes only 2 hours to assemble from the box. Exercise options include biceps training, chest press, pec flies, pull downs, and shoulder shrugs. The seating pads and the preacher curl station are comfortably padded with 30 mm high-density foam. The MG 10 is designed for users up to 115kg.

## Main Frame

45 mm square steel tube, 50 x 40 mm square steel tube

30 mm high density / logo printed

Color black/blue

**Number of Exercises** 

**Main Exercises** 

Biceps, Chest Press, Pec Fly, Pulldown, Shoulder Shrug

Time to Assemble

120 min.

Max. User Weight 115 kg

Max. Leg Developer Load

45 kg

Max. Preacher Curl Load 60 kg

Stack Weight 70 kg

Stack Material