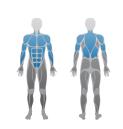

BENCH is strong enough for users up to 135kg. The bench is designed for weight lifting exercises targeting the entire upper body.