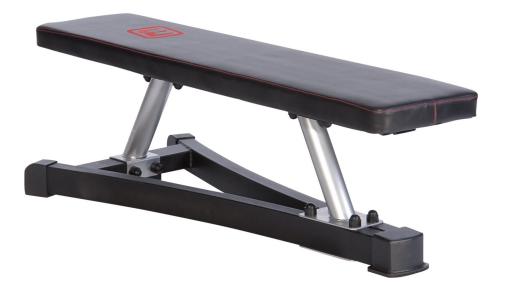

## Deluxe Power Bench 1.1

165206

## Main Frame

50 mm square steel stube, 70 mm round steel tube

## Pad

50 mm high density

Color

135 kg

black/silver/red

**Number of Exercises** 

8

**Time to Assemble** 45 min.

Max. User Weight

**Printed Docs Included**Assembly Instructions

**Set Up Weight** 14 kg

**Set Up Dimensions** 110 x 50 x 36 cm

**Box Dimensions** 114 x 36.5 x 18 cm

**Box Weight** 16 kg

With a main frame made of 70mm round steel and 50mm square steel and an extra thick 50mm high-density padding, the DELUXE POWER

BENCH is strong enough for users up to 135kg. The bench is designed for weight lifting exercises targeting the entire upper body.