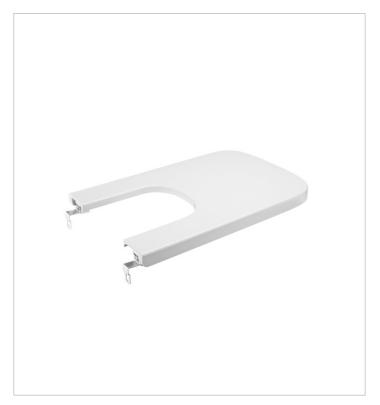

**Dama** Ref. 806780..4

# Lacquered bidet lid

#### Antibacterial material

Hinges material: Chromed brass

Shape: Square Suitable for: Bidet

## Compatible with

357784..0 Vitreous china bidet 357785..0 Vitreous china wall-hung bidet

Design, functionality and breadth of range. The collection, with its neutral, pure lines, offers a wide variety of sizes. The combination of this series' products will give you astonishing results in all kind of bathroom spaces.