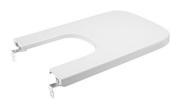

**Dama** Ref. 806780..4

# Lacquered bidet lid

#### Antibacterial material

Hinges material: Chromed brass

Shape: Square Suitable for: Bidet

## Compatible with

357784..0 Vitreous china bidet 357785..0 Vitreous china wall-hung bidet

Design, functionality and breadth of range. The collection, with its neutral, pure lines, offers a wide variety of sizes. The combination of this series' products will give you astonishing results in all kind of bathroom spaces.