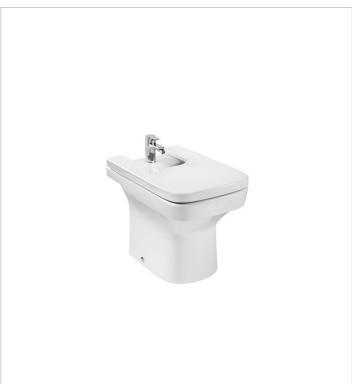

## Compatible with

357784..0 Vitreous china bidet 357785..0 Vitreous china wall-hung bidet

Design, functionality and breadth of range. The collection, with its neutral, pure lines, offers a wide variety of sizes. The combination of this series' products will give you astonishing results in all kind of bathroom spaces.