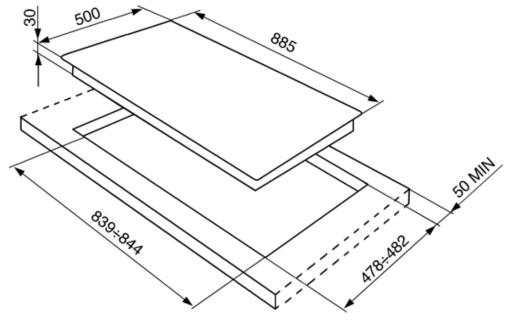

## Cucina

89cm "Cucina" Gas Hob, Stainless Steel

EAN13: 8017709110505

- 5 burners
- Rear Left: 3.10 kW
- Front Left: 1.05kW
- Centre:Ultra Rapid 3-Way Burner 5 kW
- Rear Right:1.65 kW
- Front Right: 1.65 kW
- St/Steel Base
- Contemporary Controls
- Heavy duty cast iron pan Stands
- Black Burner Caps
- Automatic Electronic Ignition
- Safety Valves
- Adaptable for LPG