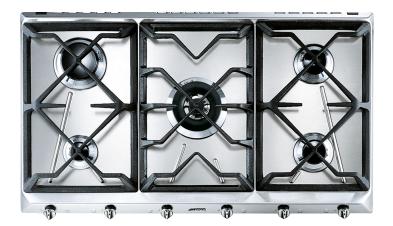

## Cucina

89cm "Cucina" Gas Hob, Stainless Steel

EAN13: 8017709110505

- 5 burners
- Rear Left: 3.10 kW
- Front Left: 1.05kW
- Centre:Ultra Rapid 3-Way Burner 5 kW
- Rear Right:1.65 kW
- Front Right: 1.65 kW
- St/Steel Base
- Contemporary Controls
- Heavy duty cast iron pan Stands
- Black Burner Caps
- Automatic Electronic Ignition
- Safety Valves
- Adaptable for LPG

# **SRV596GH5**

Heavy duty cast iron pan stands: for maximum stability and strength.

Ultra rapid burners: Powerful ultra rapid burners offer up to 5kw of power.