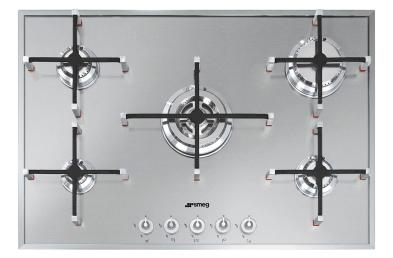

## linea

74cm "Linea" Ultra Low Profile Gas Hob, Stainless Steel

EAN13: 8017709137960

5 burners

 Rear Left: 1.70 kW Front Left: 1.05 kW

• Centre Ultra-rapid burner: 5.00 kW

 Rear Right: 3.10 kW Front Right: 1.70 kW

Ultra low profile base

Illuminated control knobs

Directional burners

Removable cast iron pan stands

Automatic electronic ignition

Safety valves

Adaptable for LPG

NB: Depth of hob c. 6cm

## **Functions**

Heavy duty cast iron pan stands: for maximum stability and strength.

**Ultra rapid burners:**Powerful ultra rapid burners offer up to 5kw of power.

Directional burners:
have an almost vertical flame which transfers real power to the pot.

**Illuminated controls:** are a safety device to alert the user that the appliance is on as well as being a stunning design feature.

gas 74 cm stainless steel ultra low profile