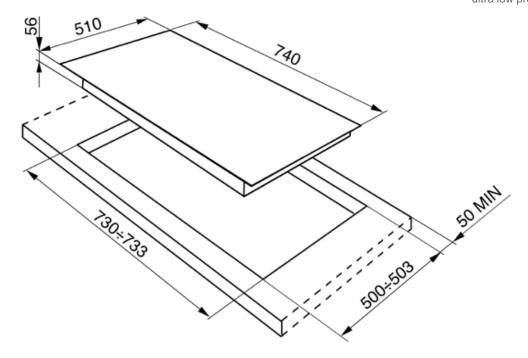

## linea

74cm "Linea" Ultra Low Profile Gas Hob, Stainless Steel

EAN13: 8017709137960

5 burners

 Rear Left: 1.70 kW Front Left: 1.05 kW

• Centre Ultra-rapid burner: 5.00 kW

 Rear Right: 3.10 kW Front Right: 1.70 kW

Ultra low profile base

Illuminated control knobs

Directional burners

Removable cast iron pan stands

Automatic electronic ignition

Safety valves

Adaptable for LPG

NB: Depth of hob c. 6cm