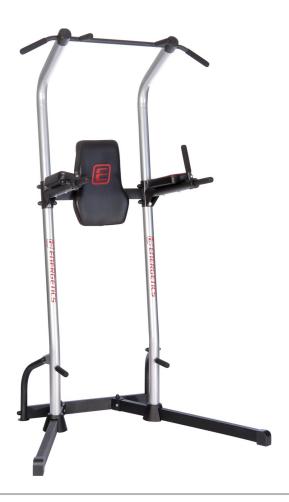

## Deluxe Power Tower 7.1

165210

For intense upper body training without weights, the ENERGETICS DELUXE POWER TOWER 7.1 is the perfect equipment for your home. The solid tower is designed for users up to 135kg, offering ten different exercises

including push-ups for chest and triceps, pullups for back and arm muscles, dips for chest and triceps, and knee rises for the abdomen. The DPT 7.1 is a true power tower that fits as well in smaller rooms.

## Main Frame

50 mm square steel stube, 70 mm round steel tube

## Pad

50 mm high density

Color

black/silver/red