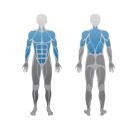

## Deluxe Power Tower 7.1

165210

For intense upper body training without weights, the ENERGETICS DELUXE POWER TOWER 7.1 is the perfect equipment for your home. The solid tower is designed for users up to 135kg, offering ten different exercises

including push-ups for chest and triceps, pullups for back and arm muscles, dips for chest and triceps, and knee rises for the abdomen. The DPT 7.1 is a true power tower that fits as well in smaller rooms.