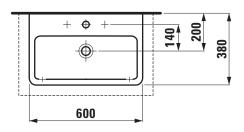

## TECHNICAL DATA

| Order no.             | 81795.9                                          |
|-----------------------|--------------------------------------------------|
| Certified to          | EN 31                                            |
| Dimensions            | 600 x 380 mm                                     |
| Inside dimensions     |                                                  |
| of the basin          | 540 x 225 mm mm                                  |
| Specification         | Always to be fixed to the wall.                  |
|                       | Charge 104 – 1 centre tap hole                   |
| Special specification | Charge 108 – 3 tap holes                         |
|                       | Charge 109 – without tap hole                    |
|                       | Charge 142 - without tap hole, without overflow  |
|                       | and without open drain                           |
|                       | Charge 156 - 1 centre tap hole, without overflow |
|                       | and without open drain                           |
| Weight                | 13,0 kg                                          |
| Mounting acc. incl.   | Template, order no. 89896.4                      |
|                       | Fixing set, order no. 89194.0                    |
|                       |                                                  |

## TECHNICAL DRAWINGS / S 1 : 20