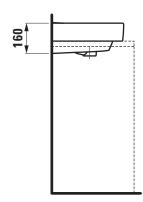

|  |
| dimensions 600 x 380 mm, angular                                       |                            |  |
| 1 centre tap hole                                                      |                            |  |
| Special feature: overflow channel glazed                               |                            |  |
| Further options / accessories: Surface refinement LCC (only white),    |                            |  |
| 3 tap holes, without tap holes, without tap holes/overflow and open    |                            |  |
| drain, 1 tap hole/without overflow and open drain, bathtubs, furniture |                            |  |
| Order no. 81795.9                                                      |                            |  |

## TECHNICAL DRAWINGS / S 1 : 20