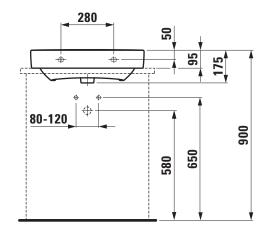

## TECHNICAL DATA

| Order no.             | 81795.9                                          |
|-----------------------|--------------------------------------------------|
| Certified to          | EN 31                                            |
| Dimensions            | 600 x 380 mm                                     |
| Inside dimensions     |                                                  |
| of the basin          | 540 x 225 mm mm                                  |
| Specification         | Always to be fixed to the wall.                  |
|                       | Charge 104 – 1 centre tap hole                   |
| Special specification | Charge 108 – 3 tap holes                         |
|                       | Charge 109 – without tap hole                    |
|                       | Charge 142 - without tap hole, without overflow  |
|                       | and without open drain                           |
|                       | Charge 156 - 1 centre tap hole, without overflow |
|                       | and without open drain                           |
| Weight                | 13,0 kg                                          |
| Mounting acc. incl.   | Template, order no. 89896.4                      |
|                       | Fixing set, order no. 89194.0                    |
|                       |                                                  |

## TECHNICAL DRAWINGS / S 1 : 20