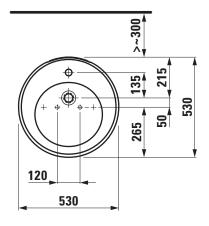

## Freestanding Washbasin 81197.2

| TECHNICAL DA          | NTA                                          |                                                                                                                                                  |                                               |
|-----------------------|----------------------------------------------|--------------------------------------------------------------------------------------------------------------------------------------------------|-----------------------------------------------|
| Order no.             | 81197.2                                      | Mounting acc. incl.                                                                                                                              | Installation set: waterinlet hose with valve, |
| Certified to          | EN 31                                        | _                                                                                                                                                | siphon and extensible pipe D40,               |
| Dimensions            | 530 x 530 mm                                 | _                                                                                                                                                | order no. 89406.4                             |
| Inside dimensions     |                                              | _                                                                                                                                                | Base mat, order no. 89406.5                   |
| of the basin          | 335 x 335 mm                                 | Colours                                                                                                                                          | see colour table                              |
| Specification         | freestanding                                 | SPECIFICATION TEXT                                                                                                                               |                                               |
|                       | Charge 104 – 1 centre tap hole               | Freestanding washbasin Laufen-IL BAGNO ALESSI ONE, sanitary ceramic                                                                              |                                               |
| Special specification | Charge 109 - without tap hole                | EN 31                                                                                                                                            |                                               |
| Weight                | 49,0 kg                                      | dimensions 530 x 530 mm, round                                                                                                                   |                                               |
| Accessories incl.     | Ceramic cover plate, order no. 87097.1       | 1 centre tap hole, concealed waste and overflow system GEBERIT,                                                                                  |                                               |
| Mounting acc. incl.   | Charge 104 – waste and overflow system       | ceramic valve cover plate, with integrated pedestal                                                                                              |                                               |
|                       | Clou GEBERIT, order no. 89194.3              | Special feature: Surface refinement LCC (only white)                                                                                             |                                               |
|                       | ceramic valve cover plate, order no. 89818.2 | Further options / accessories: without tap hole and with valve without overflow always open, bathtubs, shower trays, furniture Order no. 81197.2 |                                               |
|                       | Charge 109 - valve without overflow always   |                                                                                                                                                  |                                               |
|                       | open, with ceramic valve cover plate,        |                                                                                                                                                  |                                               |
|                       | order no. 89818.4                            |                                                                                                                                                  |                                               |
|                       | Device for fixing M10, order no. 89280.6     |                                                                                                                                                  |                                               |
|                       |                                              | _                                                                                                                                                |                                               |

## TECHNICAL DRAWINGS / S 1 : 20