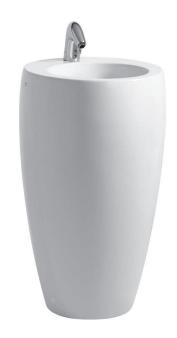

## Freestanding Washbasin 81197.2

| TECHNICAL DA          | NTA                                          |                                                                                                                                                  |                                               |
|-----------------------|----------------------------------------------|--------------------------------------------------------------------------------------------------------------------------------------------------|-----------------------------------------------|
| Order no.             | 81197.2                                      | Mounting acc. incl.                                                                                                                              | Installation set: waterinlet hose with valve, |
| Certified to          | EN 31                                        | _                                                                                                                                                | siphon and extensible pipe D40,               |
| Dimensions            | 530 x 530 mm                                 | _                                                                                                                                                | order no. 89406.4                             |
| Inside dimensions     |                                              | _                                                                                                                                                | Base mat, order no. 89406.5                   |
| of the basin          | 335 x 335 mm                                 | Colours                                                                                                                                          | see colour table                              |
| Specification         | freestanding                                 | SPECIFICATION TEXT                                                                                                                               |                                               |
|                       | Charge 104 – 1 centre tap hole               | Freestanding washbasin Laufen-IL BAGNO ALESSI ONE, sanitary ceramic                                                                              |                                               |
| Special specification | Charge 109 - without tap hole                | EN 31                                                                                                                                            |                                               |
| Weight                | 49,0 kg                                      | dimensions 530 x 530 mm, round                                                                                                                   |                                               |
| Accessories incl.     | Ceramic cover plate, order no. 87097.1       | 1 centre tap hole, concealed waste and overflow system GEBERIT,                                                                                  |                                               |
| Mounting acc. incl.   | Charge 104 – waste and overflow system       | ceramic valve cover plate, with integrated pedestal                                                                                              |                                               |
|                       | Clou GEBERIT, order no. 89194.3              | Special feature: Surface refinement LCC (only white)                                                                                             |                                               |
|                       | ceramic valve cover plate, order no. 89818.2 | Further options / accessories: without tap hole and with valve without overflow always open, bathtubs, shower trays, furniture Order no. 81197.2 |                                               |
|                       | Charge 109 - valve without overflow always   |                                                                                                                                                  |                                               |
|                       | open, with ceramic valve cover plate,        |                                                                                                                                                  |                                               |
|                       | order no. 89818.4                            |                                                                                                                                                  |                                               |
|                       | Device for fixing M10, order no. 89280.6     |                                                                                                                                                  |                                               |
|                       |                                              | _                                                                                                                                                |                                               |