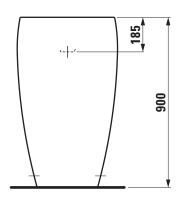

## Freestanding Washbasin 81197.2

| TECHNICAL DA          | NTA                                          |                                                                                                                                                  |                                               |
|-----------------------|----------------------------------------------|--------------------------------------------------------------------------------------------------------------------------------------------------|-----------------------------------------------|
| Order no.             | 81197.2                                      | Mounting acc. incl.                                                                                                                              | Installation set: waterinlet hose with valve, |
| Certified to          | EN 31                                        | _                                                                                                                                                | siphon and extensible pipe D40,               |
| Dimensions            | 530 x 530 mm                                 | _                                                                                                                                                | order no. 89406.4                             |
| Inside dimensions     |                                              | _                                                                                                                                                | Base mat, order no. 89406.5                   |
| of the basin          | 335 x 335 mm                                 | Colours                                                                                                                                          | see colour table                              |
| Specification         | freestanding                                 | SPECIFICATION TEXT                                                                                                                               |                                               |
|                       | Charge 104 – 1 centre tap hole               | Freestanding washbasin Laufen-IL BAGNO ALESSI ONE, sanitary ceramic                                                                              |                                               |
| Special specification | Charge 109 - without tap hole                | EN 31                                                                                                                                            |                                               |
| Weight                | 49,0 kg                                      | dimensions 530 x 530 mm, round                                                                                                                   |                                               |
| Accessories incl.     | Ceramic cover plate, order no. 87097.1       | 1 centre tap hole, concealed waste and overflow system GEBERIT,                                                                                  |                                               |
| Mounting acc. incl.   | Charge 104 – waste and overflow system       | ceramic valve cover plate, with integrated pedestal                                                                                              |                                               |
|                       | Clou GEBERIT, order no. 89194.3              | Special feature: Surface refinement LCC (only white)                                                                                             |                                               |
|                       | ceramic valve cover plate, order no. 89818.2 | Further options / accessories: without tap hole and with valve without overflow always open, bathtubs, shower trays, furniture Order no. 81197.2 |                                               |
|                       | Charge 109 - valve without overflow always   |                                                                                                                                                  |                                               |
|                       | open, with ceramic valve cover plate,        |                                                                                                                                                  |                                               |
|                       | order no. 89818.4                            |                                                                                                                                                  |                                               |
|                       | Device for fixing M10, order no. 89280.6     |                                                                                                                                                  |                                               |
|                       |                                              | _                                                                                                                                                |                                               |

## TECHNICAL DRAWINGS / S 1 : 20