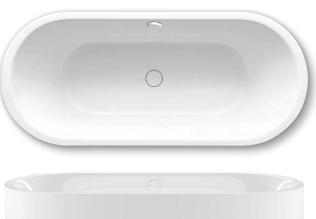

## MEISTERSTÜCK CENTRO DUO OVAL

- pure simplicity and unpretentious elegance are what distinguish these baths
- bathing with a friend: two identical back rests and centrally positioned waste
- made of KALDEWEI steel enamel
- the moulded panel emphasizes the high design standard and means the bath can be free-standing
- enamelled waste cover and overflow knob integrated in the bath design