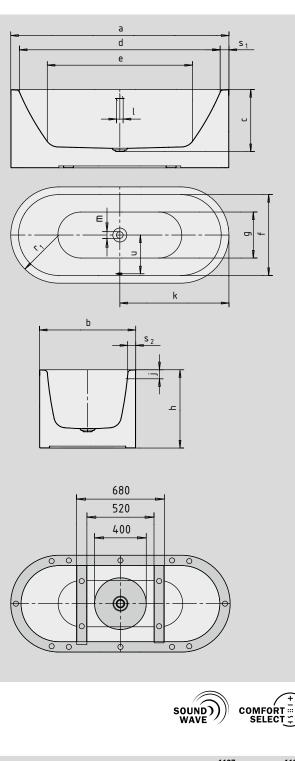

Similar illustration

| Model No.                                    |                                 | 1127   | 1128      |
|----------------------------------------------|---------------------------------|--------|-----------|
| External length                              | а                               | 1700   | 1800 mm   |
| External width                               | b                               | 750    | 800 mm    |
| Depth                                        | С                               | 485    | 485 mm    |
| Internal length (top)                        | d                               | 1580   | 1680 mm   |
| Internal length (bottom)                     | e                               | 1130   | 1230 mm   |
| Internal width (top)                         | f                               | 630    | 680 mm    |
| Internal width (bottom)                      | g                               | 510    | 560 mm    |
| Height of bath                               | h                               | 610    | 610 mm    |
| Distance top edge to centre of overflow hole | j                               | 70     | 70 mm     |
| Distance bath edge to centre of drain hole   | k                               | 850    | 900 mm    |
| Diameter of overflow hole                    | I                               | 52     | 52 mm     |
| Diameter of drain hole                       | m                               | 52     | 52 mm     |
| Radius                                       | r <sub>1</sub>                  | 375    | 400 mm    |
| Width of rim (foot end; lengthwise)          | S <sub>1</sub> ; S <sub>2</sub> | 60; 60 | 60; 60 mm |
| Distance between centre holes                | u                               | 307    | 332 mm    |
| Water volume** in litres                     |                                 | 156    | 195       |
| Weight of the enamelled bath in kg           |                                 | 120    | 136       |
| Waste connection diameter                    |                                 | 40/50  | 40/50 mm  |
| Fill fitting connection                      |                                 | 1/2"   | 1/2"      |