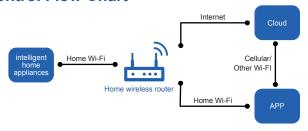

#### **Control Flow Chart**

#### Internet Connection

Requirements for User's wireless router:

Wireless frequency: 2,4 GHz

Bandwidth: 20 Hz

WiFi Standard: 802.11b or 802.11g